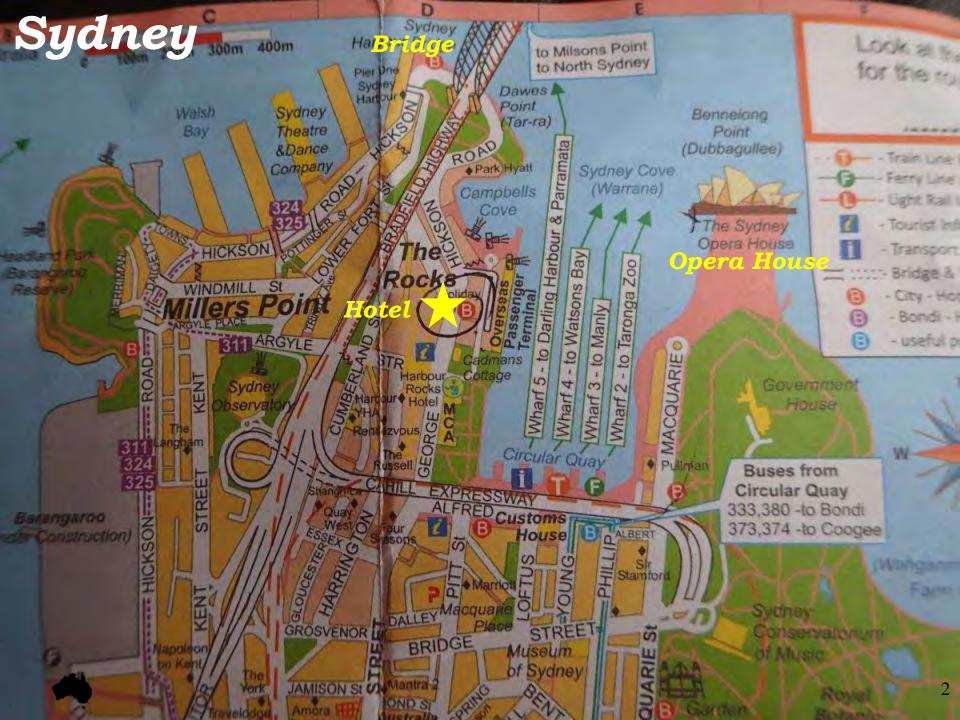

# Australia

October 2017

**Golden Princess** 

### Queensland 10 Days & 5 Ports

\* Port Douglas, \*Cairns
 \* Airlie Beach
 Brisbane
 AUSTRALIA
 \* 1Sydney

Tasmania 7 Days & 4 Ports











# Barramundi



Bush Tomato, also known as <mark>Kutjer</mark>a

**Bush Tomato Jus** 

Kangaroo Sirloin





### Day 3 Boarding





#### Willis Island

- about 1,600 ft long by 490 ft wide, 19 acres in area, rising to about 30 ft above sea level
  280 mi east of Cairns, Queensland in the Coral Sea
  Australian Bureau of Meteorology weather monitoring station

  3 meteorologists and one technician
  - 6 month shifts





Cairn

## Port Douglas for the Great Barrier Reef Agincourt Reef Platform

Innihultes & R. Milles Snapper Island

> Port Douglas Port Douglas

# **Agincourt Reef Platform**

1-2

1-1-1

#### **Glass Bottom Boat**























Pamagirri Aboriginal Dancers

#### Duck (DUKW)

D standing for 1942 U for utility (amphibious) K for all-wheel drive W for 2 powere