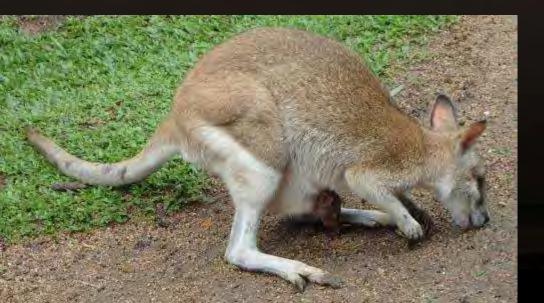

in





### Day 3 Boarding





#### Willis Island

- about 1,600 ft long by 490 ft wide, 19 acres in area, rising to about 30 ft above sea level
  280 mi east of Cairns, Queensland in the Coral Sea
  Australian Bureau of Meteorology weather monitoring station

  3 meteorologists and one technician
  - 6 month shifts





Cairn

## Port Douglas for the Great Barrier Reef Agincourt Reef Platform

Innihultes & R. Milles Snapper Island

> Port Douglas Port Douglas

# **Agincourt Reef Platform**

1-2

1-1-1

#### **Glass Bottom Boat**























Pamagirri Aboriginal Dancers

#### Duck (DUKW)

D standing for 1942 U for utility (amphibious) K for all-wheel drive W for 2 powered rear axles

Between 1942-1945 GMC made 21,147 Australia received 535 of them

RAINFORESTATION





















Southern Cassowary - The Most Dangerous Bird on Earth

**Yellow-spotted Monitor** 



















Airlie Beach





## Back in Sydney

## On the way to Manly









## Federation Square Melbourne

T

10

Do bigger things

General Waste Griu



























Wineglass Bay & Oyster Bay On the Way to Hobart



























### Tasmanian Devil













Tawny Frogmouth

#### Yellow-Tailed Black Cockatoo







Remain Gior No.





# Emma Martin

Offence: Sentenced: Punishment: Rations:

Insolence 2nd February 1838 21 days solitary confinement Bread and water (The bucket was used as a toilet.)





### **Tessellated Pavement State Reserve**











## Devils Kitchen

At Sea on the way back to Sydney