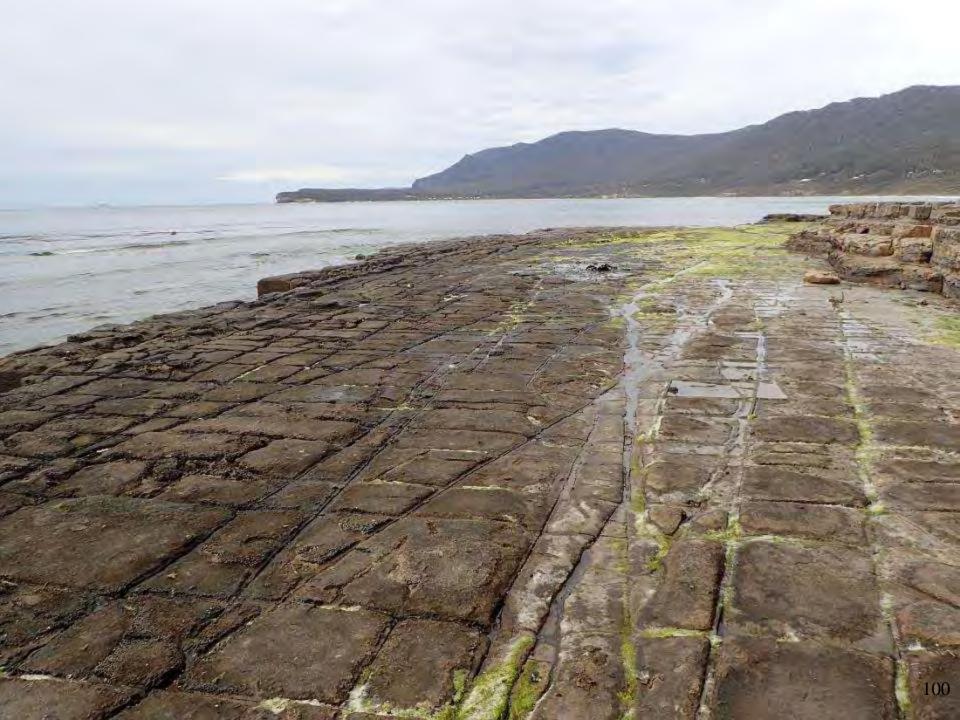

powered rear axles

Between 1942-1945 GMC made 21,147 Australia received 535 of them

RAINFORESTATION





















Southern Cassowary - The Most Dangerous Bird on Earth

**Yellow-spotted Monitor** 



















Airlie Beach





## Back in Sydney

## On the way to Manly









## Federation Square Melbourne

T

10

Do bigger things

General Waste Griu



























Wineglass Bay & Oyster Bay On the Way to Hobart



























### Tasmanian Devil













Tawny Frogmouth

#### Yellow-Tailed Black Cockatoo







Remain Gior No.





# Emma Martin

Offence: Sentenced: Punishment: Rations:

Insolence 2nd February 1838 21 days solitary confinement Bread and water (The bucket was used as a toilet.)





### **Tessellated Pavement State Reserve**











## Devils Kitchen

At Sea on the way back to Sydney