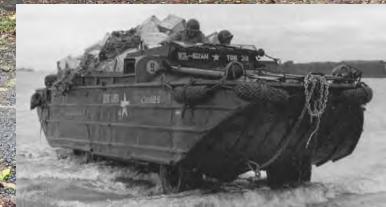

#### Duck (DUKW)

D standing for 1942 U for utility (amphibious) K for all-wheel drive W for 2 powered rear axles

Between 1942-1945 GMC made 21,147 Australia received 535 of them

RAINFORESTATION

Southern Cassowary - The Most Dangerous Bird on Earth