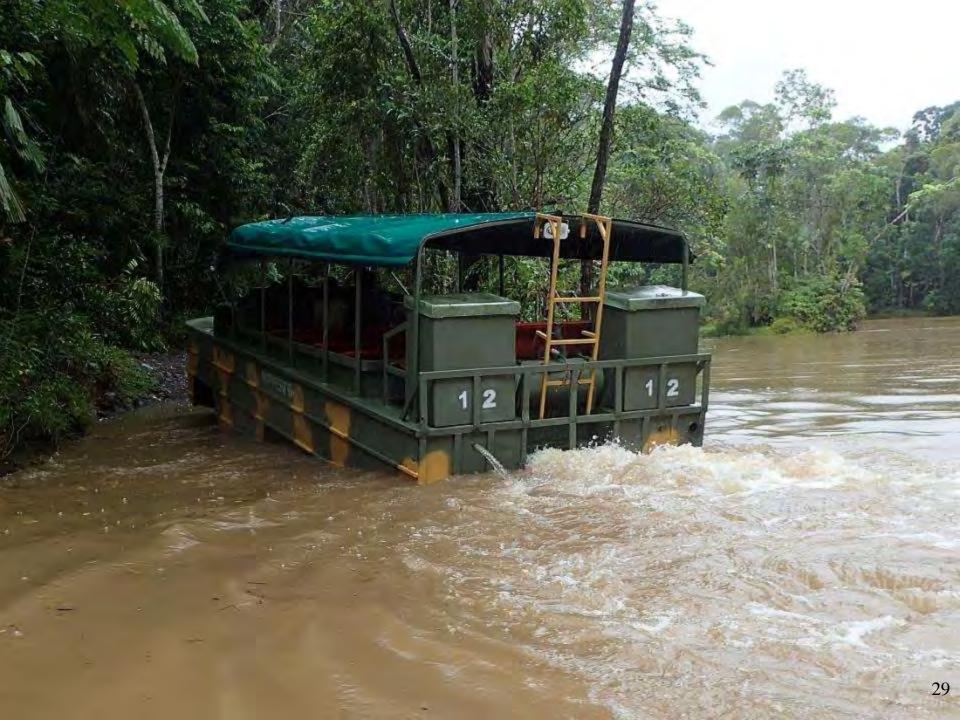

#### Duck (DUKW)

D standing for 1942 U for utility (amphibious) K for all-wheel drive W for 2 powered rear axles

Between 1942-1945 GMC made 21,147 Australia received 535 of them

RAINFORESTATION

Southern Cassowary - The Most Dangerous Bird on Earth