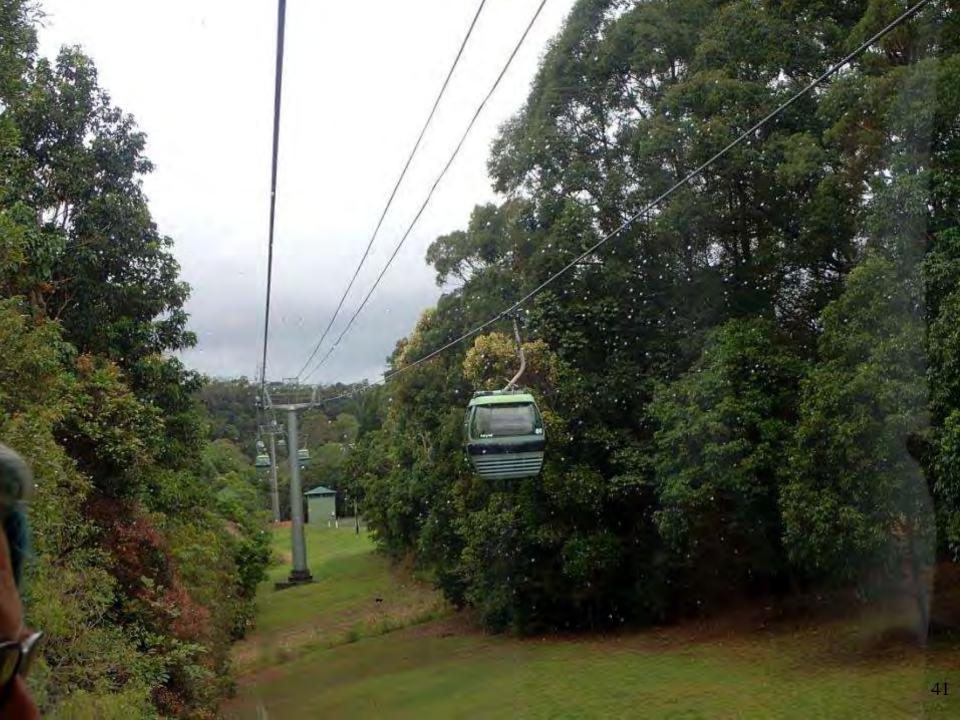

#### Duck (DUKW)

D standing for 1942 U for utility (amphibious) K for all-wheel drive W for 2 powered rear axles

Between 1942-1945 GMC made 21,147 Australia received 535 of them

RAINFORESTATION

Southern Cassowary - The Most Dangerous Bird on Earth