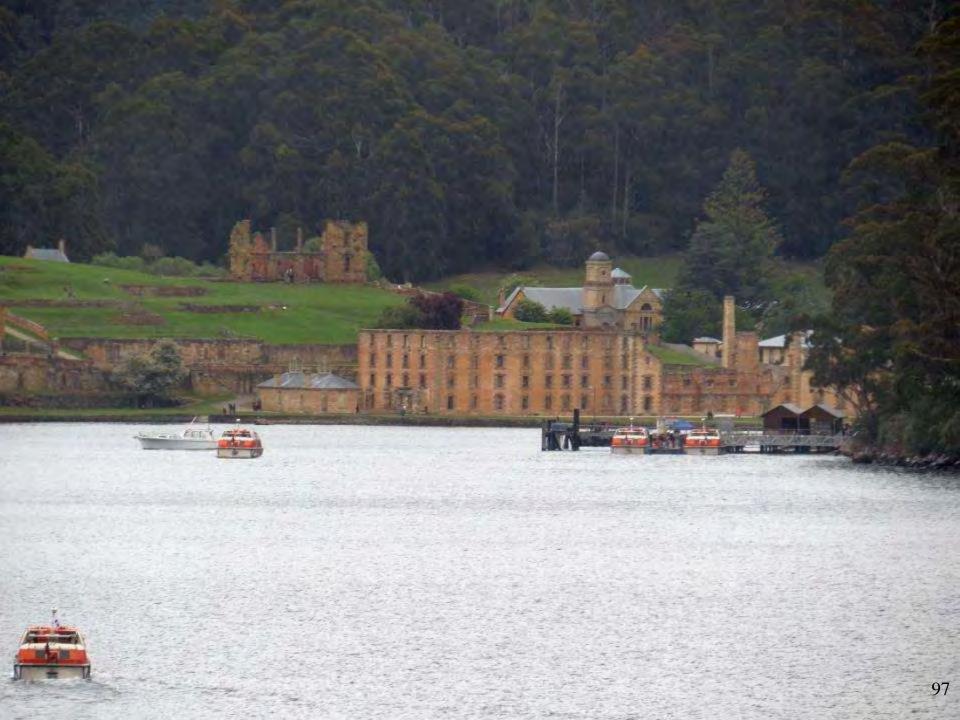

lity (amphibious) K for all-wheel drive W for 2 powered rear axles

Between 1942-1945 GMC made 21,147 Australia received 535 of them

RAINFORESTATION





















Southern Cassowary - The Most Dangerous Bird on Earth

**Yellow-spotted Monitor** 



















Airlie Beach





## Back in Sydney

## On the way to Manly









## Federation Square Melbourne

T

10

Do bigger things

General Waste Griu



























Wineglass Bay & Oyster Bay On the Way to Hobart



























### Tasmanian Devil













Tawny Frogmouth

#### Yellow-Tailed Black Cockatoo







Remain Gior No.





# Emma Martin

Offence: Sentenced: Punishment: Rations:

Insolence 2nd February 1838 21 days solitary confinement Bread and water (The bucket was used as a toilet.)





### **Tessellated Pavement State Reserve**











## Devils Kitchen

At Sea on the way back to Sydney