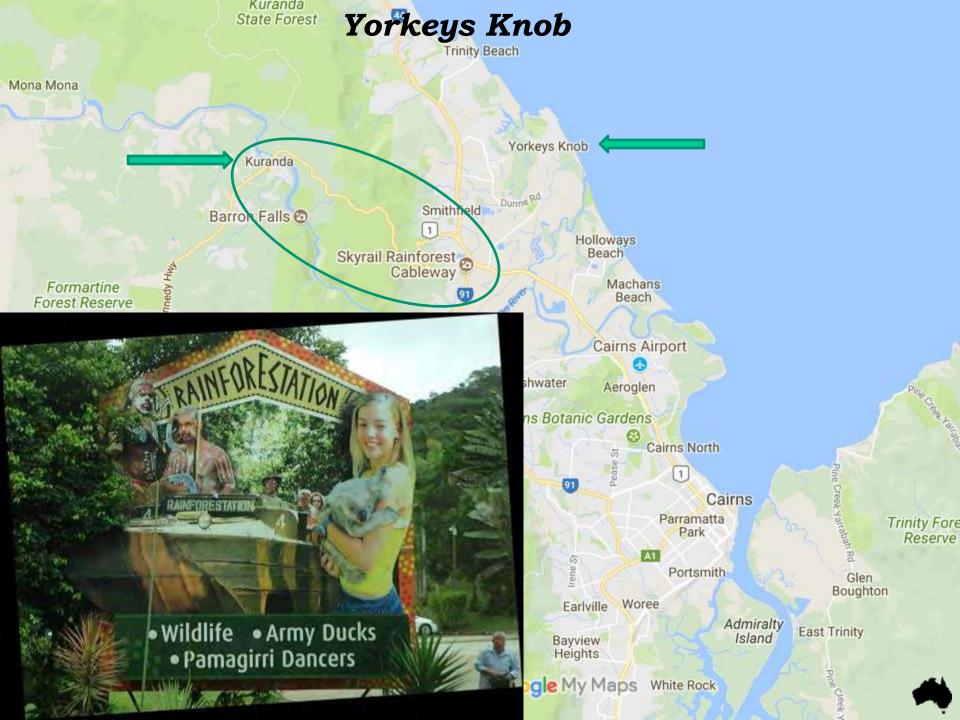

#### Duck (DUKW)

D standing for 1942 U for utility (amphibious) K for all-wheel drive W for 2 powered rear axles

Between 1942-1945 GMC made 21,147 Australia received 535 of them

RAINFORESTATION

Southern Cassowary - The Most Dangerous Bird on Earth