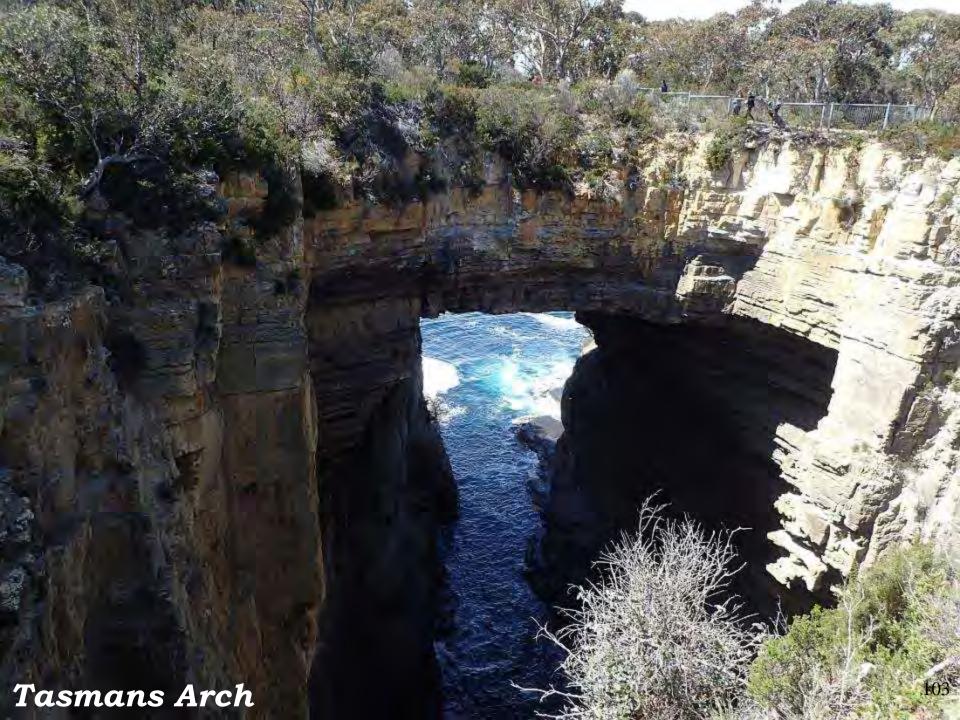

d rear axles

Between 1942-1945 GMC made 21,147 Australia received 535 of them

RAINFORESTATION





















Southern Cassowary - The Most Dangerous Bird on Earth

**Yellow-spotted Monitor** 



















Airlie Beach





## Back in Sydney

## On the way to Manly









## Federation Square Melbourne

T

10

Do bigger things

General Waste Griu



























Wineglass Bay & Oyster Bay On the Way to Hobart



























### Tasmanian Devil













Tawny Frogmouth

#### Yellow-Tailed Black Cockatoo







Remain Gior No.





# Emma Martin

Offence: Sentenced: Punishment: Rations:

Insolence 2nd February 1838 21 days solitary confinement Bread and water (The bucket was used as a toilet.)





### **Tessellated Pavement State Reserve**











## Devils Kitchen

At Sea on the way back to Sydney