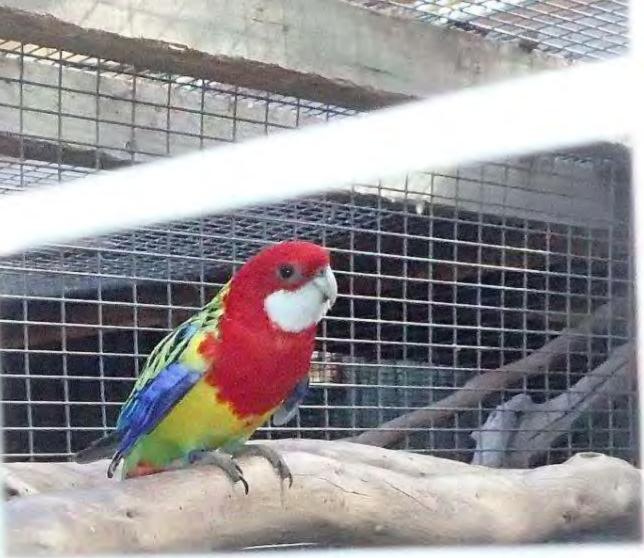

t Reef Platform

Innihultes & R. Milles Snapper Island

> Port Douglas Port Douglas

# **Agincourt Reef Platform**

1-2

1-1-1

#### **Glass Bottom Boat**























Pamagirri Aboriginal Dancers

#### Duck (DUKW)

D standing for 1942 U for utility (amphibious) K for all-wheel drive W for 2 powered rear axles

Between 1942-1945 GMC made 21,147 Australia received 535 of them

RAINFORESTATION





















Southern Cassowary - The Most Dangerous Bird on Earth

**Yellow-spotted Monitor** 



















Airlie Beach





## Back in Sydney

## On the way to Manly









## Federation Square Melbourne

T

10

Do bigger things

General Waste Griu



























Wineglass Bay & Oyster Bay On the Way to Hobart



























### Tasmanian Devil













Tawny Frogmouth

#### Yellow-Tailed Black Cockatoo







Remain Gior No.





# Emma Martin

Offence: Sentenced: Punishment: Rations:

Insolence 2nd February 1838 21 days solitary confinement Bread and water (The bucket was used as a toilet.)





### **Tessellated Pavement State Reserve**











## Devils Kitchen

At Sea on the way back to Sydney