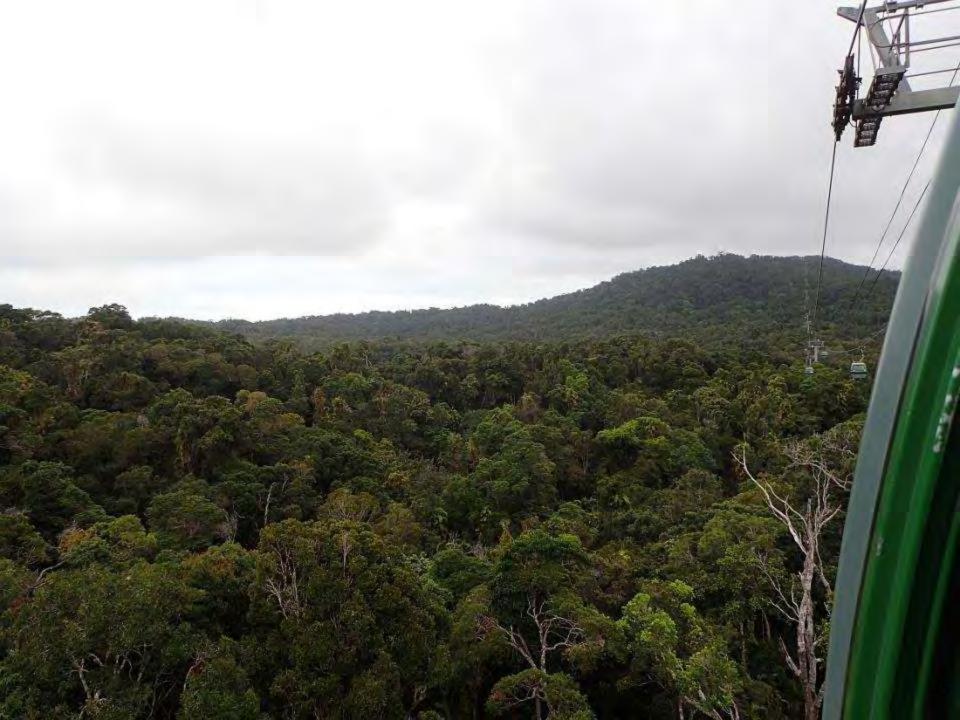

#### Duck (DUKW)

D standing for 1942 U for utility (amphibious) K for all-wheel drive W for 2 powered rear axles

Between 1942-1945 GMC made 21,147 Australia received 535 of them

RAINFORESTATION

Southern Cassowary - The Most Dangerous Bird on Earth