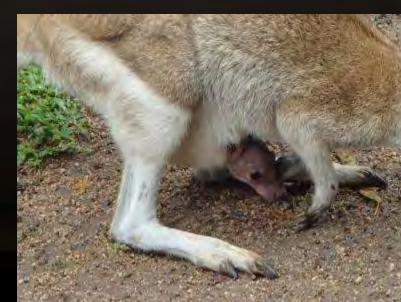

### Day 3 Boarding





#### Willis Island

- about 1,600 ft long by 490 ft wide, 19 acres in area, rising to about 30 ft above sea level
  280 mi east of Cairns, Queensland in the Coral Sea
  Australian Bureau of Meteorology weather monitoring station

  3 meteorologists and one technician
  - 6 month shifts





Cairn

## Port Douglas for the Great Barrier Reef Agincourt Reef Platform

Innihultes & R. Milles Snapper Island

> Port Douglas Port Douglas

# **Agincourt Reef Platform**

1-2

1-1-1

#### **Glass Bottom Boat**























Pamagirri Aboriginal Dancers

#### Duck (DUKW)

D standing for 1942 U for utility (amphibious) K for all-wheel drive W for 2 powered rear axles

Between 1942-1945 GMC made 21,147 Australia received 535 of them

RAINFORESTATION





















Southern Cassowary - The Most Dangerous Bird on Earth

**Yellow-spotted Monitor** 



















Airlie Beach





## Back in Sydney

## On the way to Manly









## Federation Square Melbourne

T

10

Do bigger things

General Waste Griu



























Wineglass Bay & Oyster Bay On the Way to Hobart



























### Tasmanian Devil













Tawny Frogmouth

#### Yellow-Tailed Black Cockatoo







Remain Gior No.





# Emma Martin

Offence: Sentenced: Punishment: Rations:

Insolence 2nd February 1838 21 days solitary confinement Bread and water (The bucket was used as a toilet.)





### **Tessellated Pavement State Reserve**











## Devils Kitchen

At Sea on the way back to Sydney