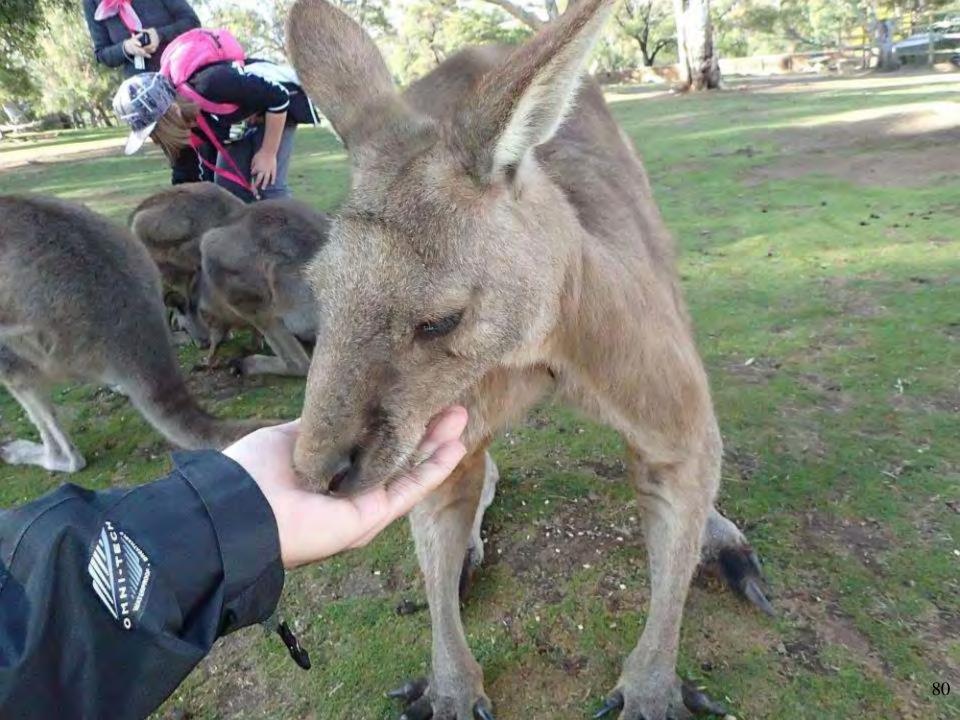

r the Great Barrier Reef Agincourt Reef Platform

Innihultes & R. Milles Snapper Island

> Port Douglas Port Douglas

# **Agincourt Reef Platform**

1-2

1-1-1

#### **Glass Bottom Boat**























Pamagirri Aboriginal Dancers

#### Duck (DUKW)

D standing for 1942 U for utility (amphibious) K for all-wheel drive W for 2 powered rear axles

Between 1942-1945 GMC made 21,147 Australia received 535 of them

RAINFORESTATION





















Southern Cassowary - The Most Dangerous Bird on Earth

**Yellow-spotted Monitor** 



















Airlie Beach





## Back in Sydney

## On the way to Manly









## Federation Square Melbourne

T

10

Do bigger things

General Waste Griu



























Wineglass Bay & Oyster Bay On the Way to Hobart



























### Tasmanian Devil













Tawny Frogmouth

#### Yellow-Tailed Black Cockatoo







Remain Gior No.





# Emma Martin

Offence: Sentenced: Punishment: Rations:

Insolence 2nd February 1838 21 days solitary confinement Bread and water (The bucket was used as a toilet.)





### **Tessellated Pavement State Reserve**











## Devils Kitchen

At Sea on the way back to Sydney