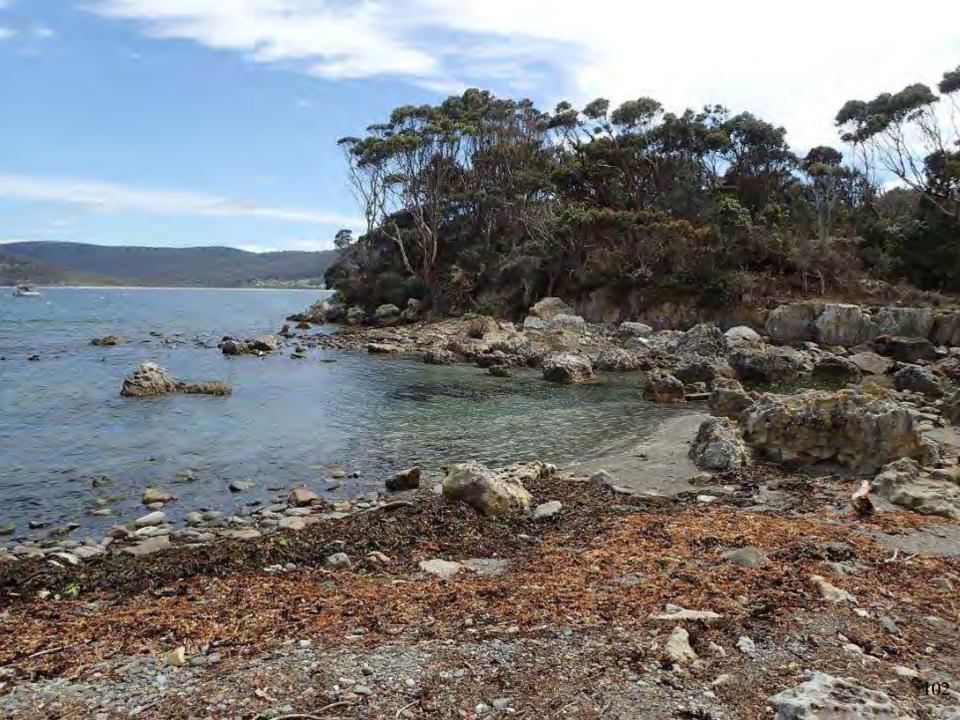

red rear axles

Between 1942-1945 GMC made 21,147 Australia received 535 of them

RAINFORESTATION





















Southern Cassowary - The Most Dangerous Bird on Earth

**Yellow-spotted Monitor** 



















Airlie Beach





## Back in Sydney

## On the way to Manly









## Federation Square Melbourne

T

10

Do bigger things

General Waste Griu



























Wineglass Bay & Oyster Bay On the Way to Hobart



























### Tasmanian Devil













Tawny Frogmouth

#### Yellow-Tailed Black Cockatoo







Remain Gior No.





# Emma Martin

Offence: Sentenced: Punishment: Rations:

Insolence 2nd February 1838 21 days solitary confinement Bread and water (The bucket was used as a toilet.)





### **Tessellated Pavement State Reserve**











## Devils Kitchen

At Sea on the way back to Sydney