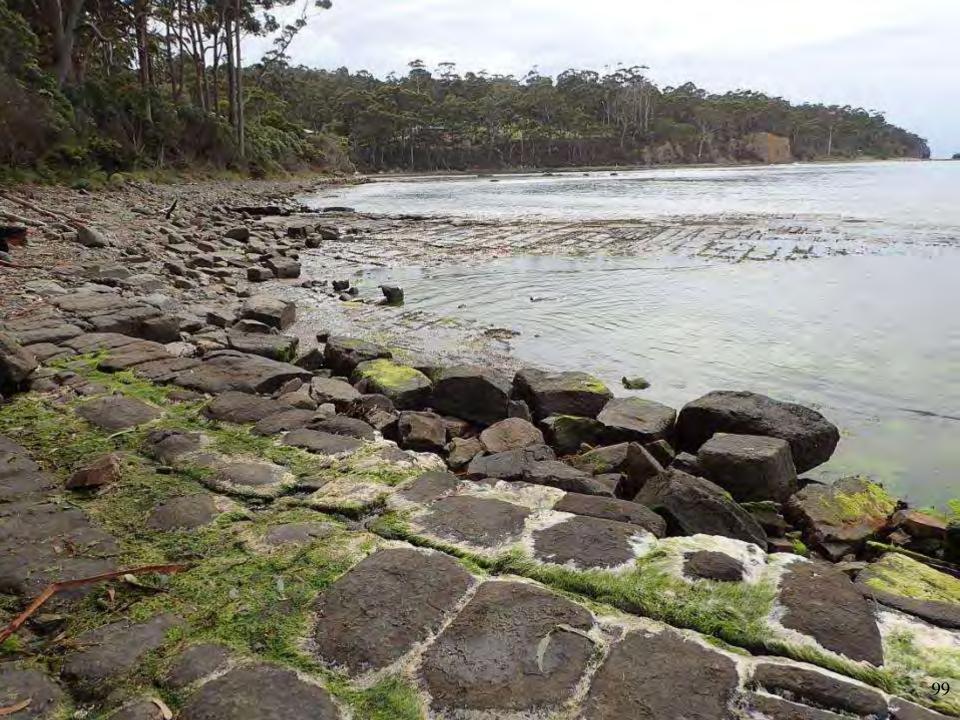

2 powered rear axles

Between 1942-1945 GMC made 21,147 Australia received 535 of them

RAINFORESTATION





















Southern Cassowary - The Most Dangerous Bird on Earth

**Yellow-spotted Monitor** 



















Airlie Beach





## Back in Sydney

## On the way to Manly









## Federation Square Melbourne

T

10

Do bigger things

General Waste Griu



























Wineglass Bay & Oyster Bay On the Way to Hobart



























### Tasmanian Devil













Tawny Frogmouth

#### Yellow-Tailed Black Cockatoo







Remain Gior No.





# Emma Martin

Offence: Sentenced: Punishment: Rations:

Insolence 2nd February 1838 21 days solitary confinement Bread and water (The bucket was used as a toilet.)





### **Tessellated Pavement State Reserve**











## Devils Kitchen

At Sea on the way back to Sydney