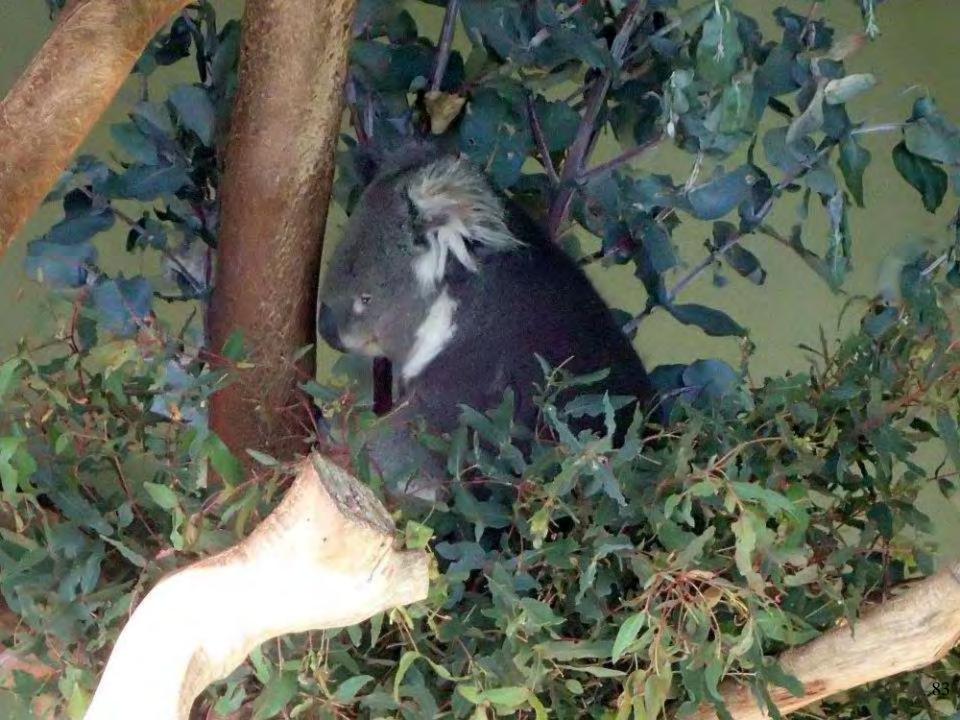

Great Barrier Reef Agincourt Reef Platform

Innihultes & R. Milles Snapper Island

> Port Douglas Port Douglas

# **Agincourt Reef Platform**

1-2

1-1-1

#### **Glass Bottom Boat**























Pamagirri Aboriginal Dancers

#### Duck (DUKW)

D standing for 1942 U for utility (amphibious) K for all-wheel drive W for 2 powered rear axles

Between 1942-1945 GMC made 21,147 Australia received 535 of them

RAINFORESTATION





















Southern Cassowary - The Most Dangerous Bird on Earth

**Yellow-spotted Monitor** 



















Airlie Beach





## Back in Sydney

## On the way to Manly









## Federation Square Melbourne

T

10

Do bigger things

General Waste Griu



























Wineglass Bay & Oyster Bay On the Way to Hobart



























### Tasmanian Devil













Tawny Frogmouth

#### Yellow-Tailed Black Cockatoo







Remain Gior No.





# Emma Martin

Offence: Sentenced: Punishment: Rations:

Insolence 2nd February 1838 21 days solitary confinement Bread and water (The bucket was used as a toilet.)





### **Tessellated Pavement State Reserve**











## Devils Kitchen

At Sea on the way back to Sydney