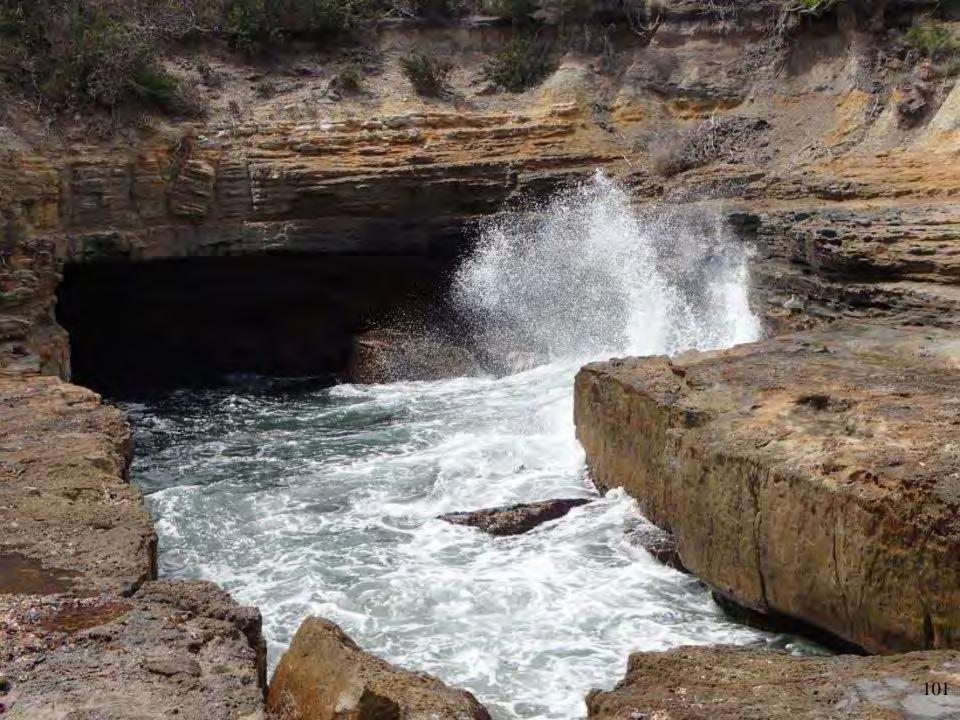

wered rear axles

Between 1942-1945 GMC made 21,147 Australia received 535 of them

RAINFORESTATION





















Southern Cassowary - The Most Dangerous Bird on Earth

**Yellow-spotted Monitor** 



















Airlie Beach





## Back in Sydney

## On the way to Manly









## Federation Square Melbourne

T

10

Do bigger things

General Waste Griu



























Wineglass Bay & Oyster Bay On the Way to Hobart



























### Tasmanian Devil













Tawny Frogmouth

#### Yellow-Tailed Black Cockatoo







Remain Gior No.





# Emma Martin

Offence: Sentenced: Punishment: Rations:

Insolence 2nd February 1838 21 days solitary confinement Bread and water (The bucket was used as a toilet.)





### **Tessellated Pavement State Reserve**











## Devils Kitchen

At Sea on the way back to Sydney