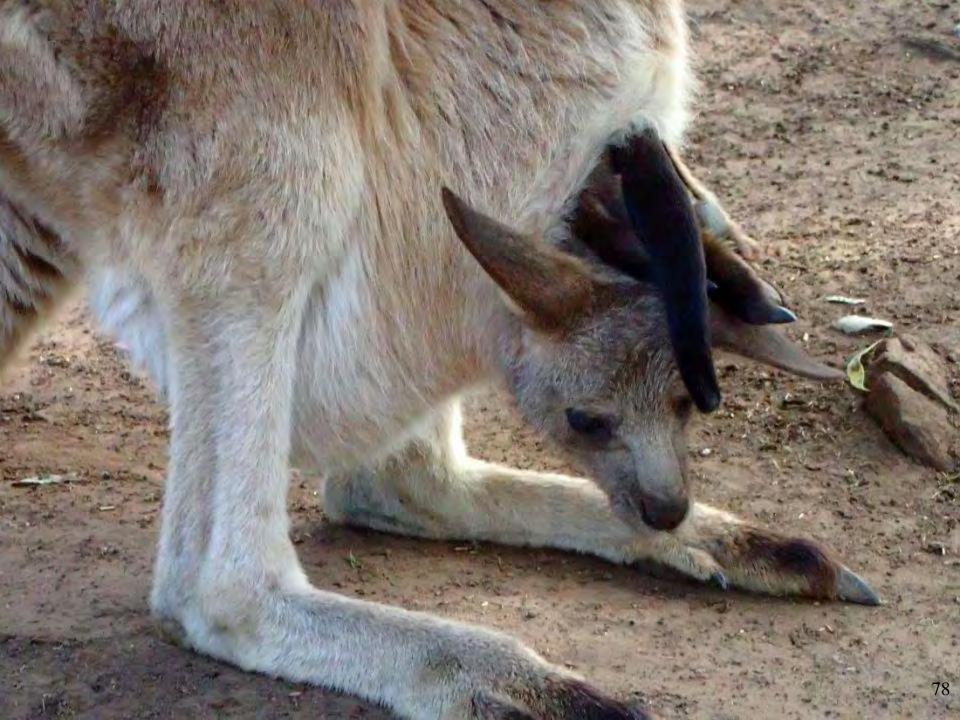

for the Great Barrier Reef Agincourt Reef Platform

Innihultes & R. Milles Snapper Island

> Port Douglas Port Douglas

# **Agincourt Reef Platform**

1-2

1-1-1

#### **Glass Bottom Boat**























Pamagirri Aboriginal Dancers

#### Duck (DUKW)

D standing for 1942 U for utility (amphibious) K for all-wheel drive W for 2 powered rear axles

Between 1942-1945 GMC made 21,147 Australia received 535 of them

RAINFORESTATION





















Southern Cassowary - The Most Dangerous Bird on Earth

**Yellow-spotted Monitor** 



















Airlie Beach





## Back in Sydney

## On the way to Manly









## Federation Square Melbourne

T

10

Do bigger things

General Waste Griu



























Wineglass Bay & Oyster Bay On the Way to Hobart



























### Tasmanian Devil













Tawny Frogmouth

#### Yellow-Tailed Black Cockatoo







Remain Gior No.





# Emma Martin

Offence: Sentenced: Punishment: Rations:

Insolence 2nd February 1838 21 days solitary confinement Bread and water (The bucket was used as a toilet.)





### **Tessellated Pavement State Reserve**











## Devils Kitchen

At Sea on the way back to Sydney