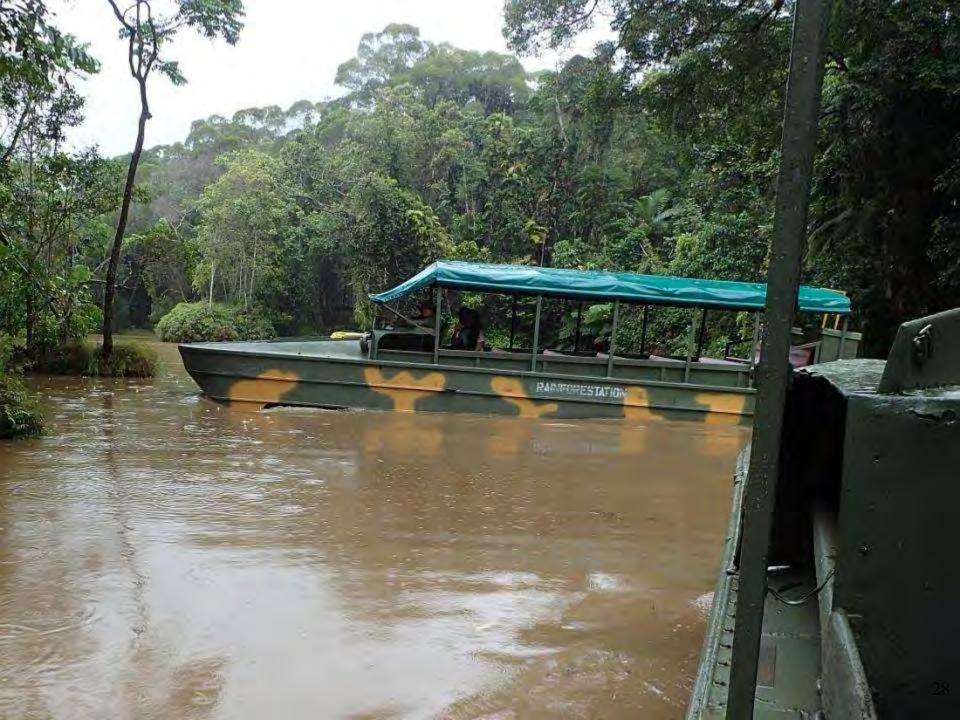

#### Duck (DUKW)

D standing for 1942 U for utility (amphibious) K for all-wheel drive W for 2 powered rear axles

Between 1942-1945 GMC made 21,147 Australia received 535 of them

RAINFORESTATION

Southern Cassowary - The Most Dangerous Bird on Earth