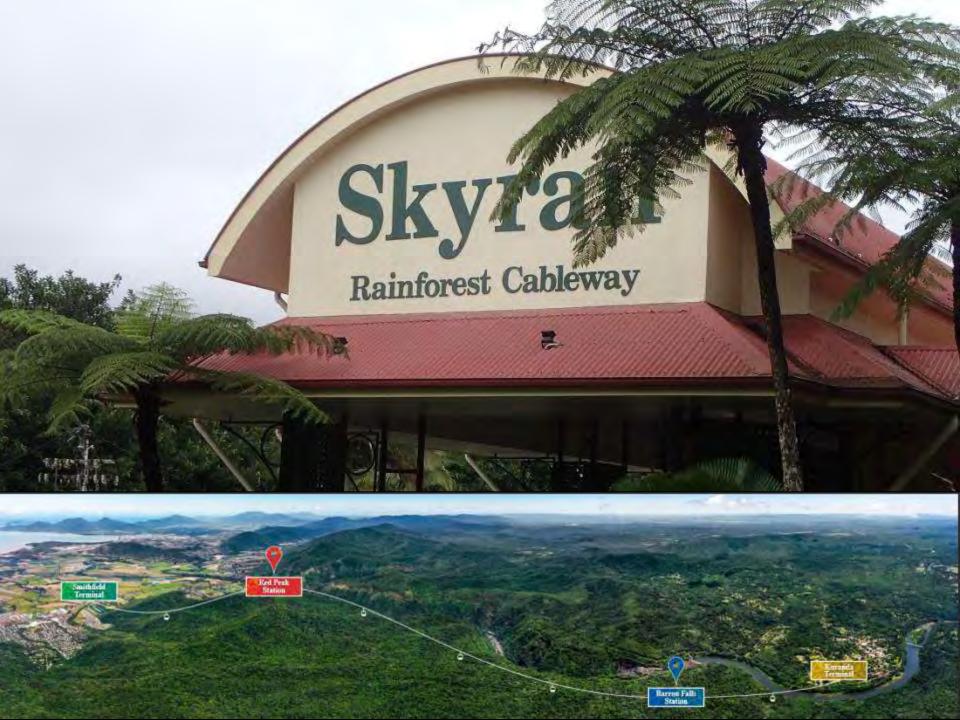

## Port Douglas for the Great Barrier Reef Agincourt Reef Platform

Innihultes & R. Milles Snapper Island

> Port Douglas Port Douglas