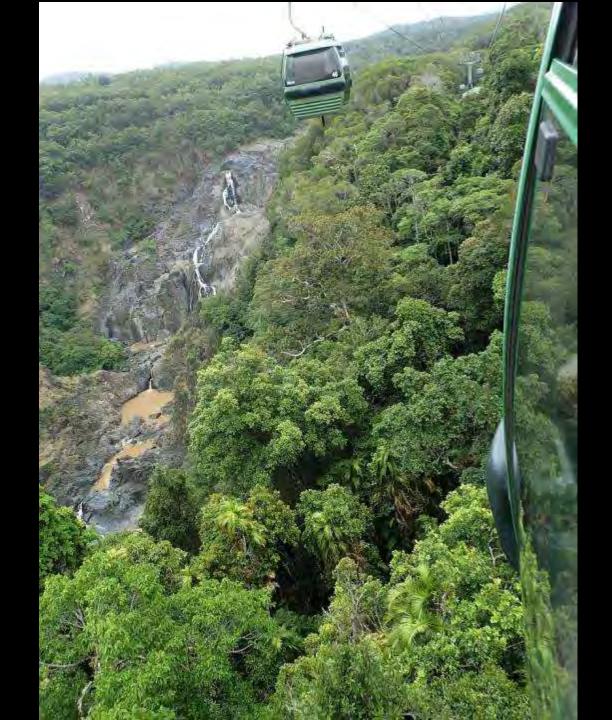

#### Duck (DUKW)

D standing for 1942 U for utility (amphibious) K for all-wheel drive W for 2 powered rear axles

Between 1942-1945 GMC made 21,147 Australia received 535 of them

RAINFORESTATION

Southern Cassowary - The Most Dangerous Bird on Earth