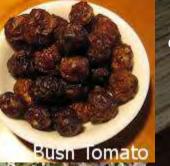

# Barramundi

Bush Tomato, also known as <mark>Kutjer</mark>a

**Bush Tomato Jus** 

Kangaroo Sirloin