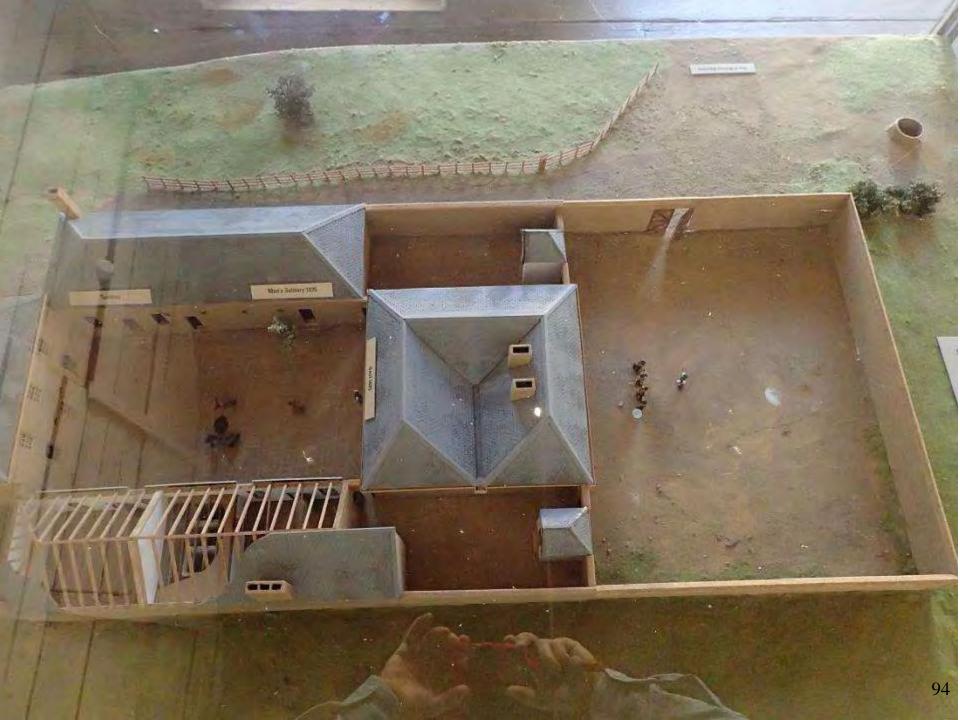

# Emma Martin

Offence: Sentenced: Punishment: Rations:

Insolence 2nd February 1838 21 days solitary confinement Bread and water (The bucket was used as a toilet.)