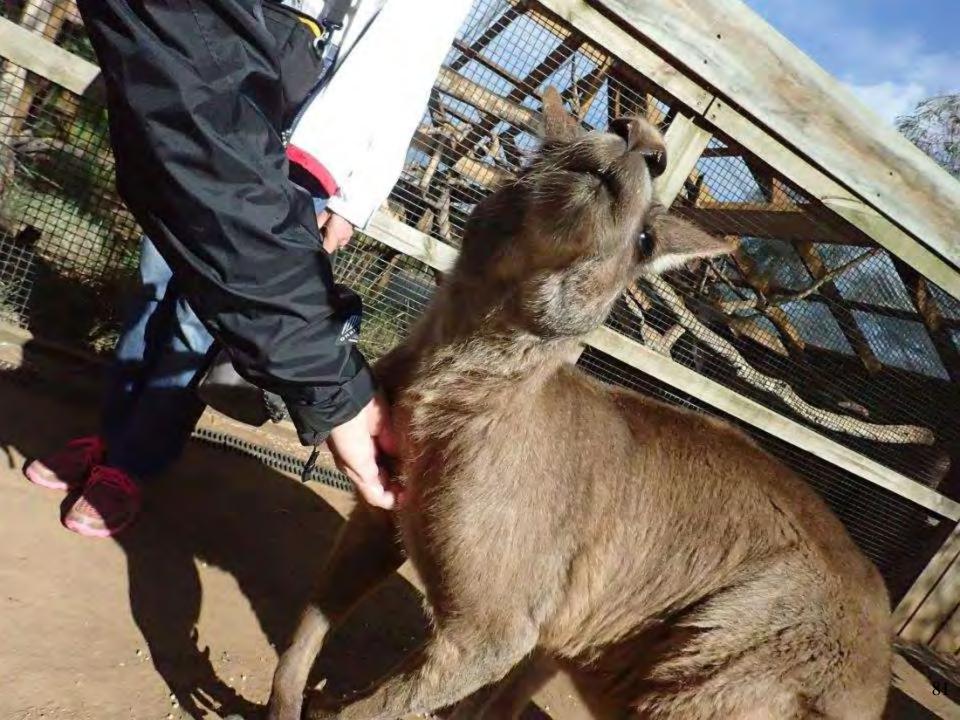

the Great Barrier Reef Agincourt Reef Platform

Innihultes & R. Milles Snapper Island

> Port Douglas Port Douglas

# **Agincourt Reef Platform**

1-2

1-1-1

#### **Glass Bottom Boat**























Pamagirri Aboriginal Dancers

#### Duck (DUKW)

D standing for 1942 U for utility (amphibious) K for all-wheel drive W for 2 powered rear axles

Between 1942-1945 GMC made 21,147 Australia received 535 of them

RAINFORESTATION





















Southern Cassowary - The Most Dangerous Bird on Earth

**Yellow-spotted Monitor** 



















Airlie Beach





## Back in Sydney

## On the way to Manly









## Federation Square Melbourne

T

10

Do bigger things

General Waste Griu



























Wineglass Bay & Oyster Bay On the Way to Hobart



























### Tasmanian Devil













Tawny Frogmouth

#### Yellow-Tailed Black Cockatoo







Remain Gior No.





# Emma Martin

Offence: Sentenced: Punishment: Rations:

Insolence 2nd February 1838 21 days solitary confinement Bread and water (The bucket was used as a toilet.)





### **Tessellated Pavement State Reserve**











## Devils Kitchen

At Sea on the way back to Sydney