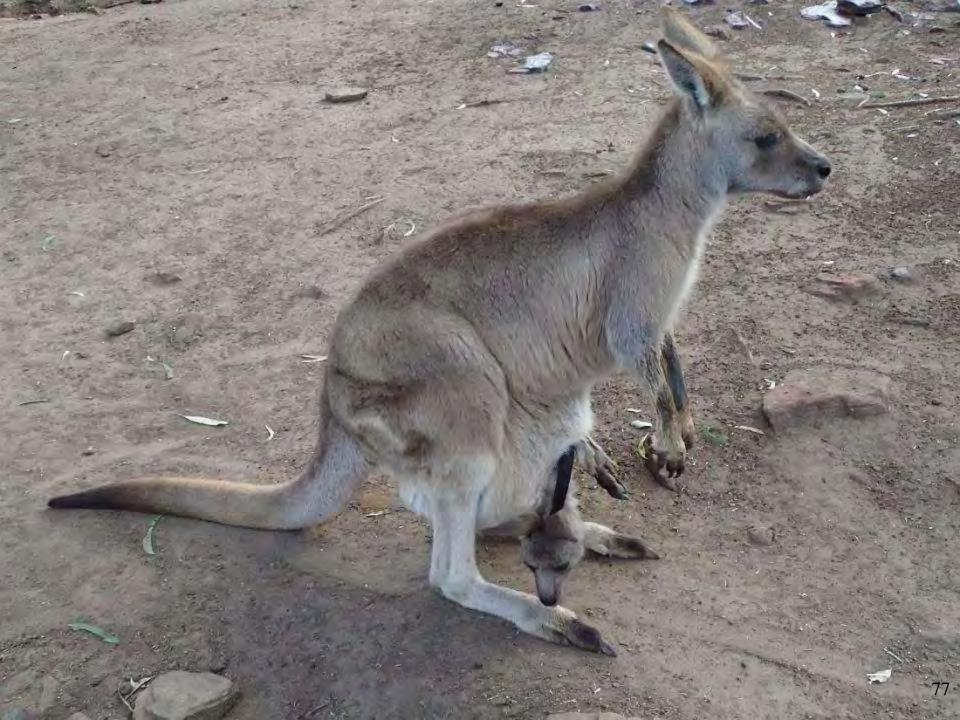

s for the Great Barrier Reef Agincourt Reef Platform

Innihultes & R. Milles Snapper Island

> Port Douglas Port Douglas

# **Agincourt Reef Platform**

1-2

1-1-1

#### **Glass Bottom Boat**























Pamagirri Aboriginal Dancers

#### Duck (DUKW)

D standing for 1942 U for utility (amphibious) K for all-wheel drive W for 2 powered rear axles

Between 1942-1945 GMC made 21,147 Australia received 535 of them

RAINFORESTATION





















Southern Cassowary - The Most Dangerous Bird on Earth

**Yellow-spotted Monitor** 



















Airlie Beach





## Back in Sydney

## On the way to Manly









## Federation Square Melbourne

T

10

Do bigger things

General Waste Griu



























Wineglass Bay & Oyster Bay On the Way to Hobart



























### Tasmanian Devil













Tawny Frogmouth

#### Yellow-Tailed Black Cockatoo







Remain Gior No.





# Emma Martin

Offence: Sentenced: Punishment: Rations:

Insolence 2nd February 1838 21 days solitary confinement Bread and water (The bucket was used as a toilet.)





### **Tessellated Pavement State Reserve**











## Devils Kitchen

At Sea on the way back to Sydney