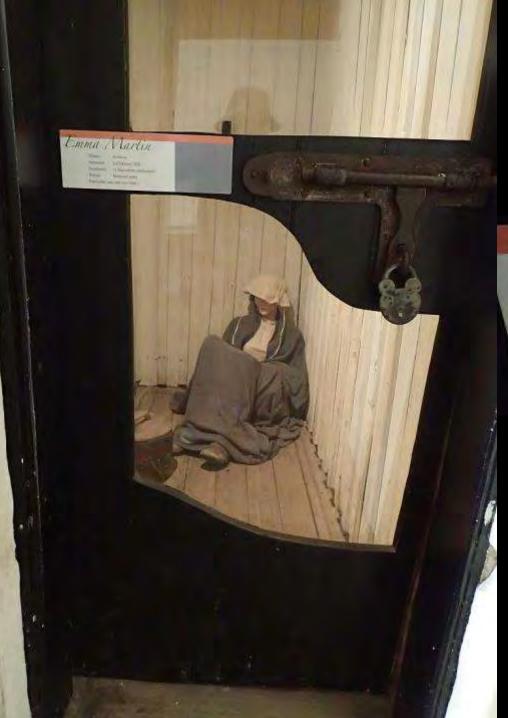

# Emma Martin

Offence: Sentenced: Punishment: Rations:

Insolence 2nd February 1838 21 days solitary confinement Bread and water (The bucket was used as a toilet.)