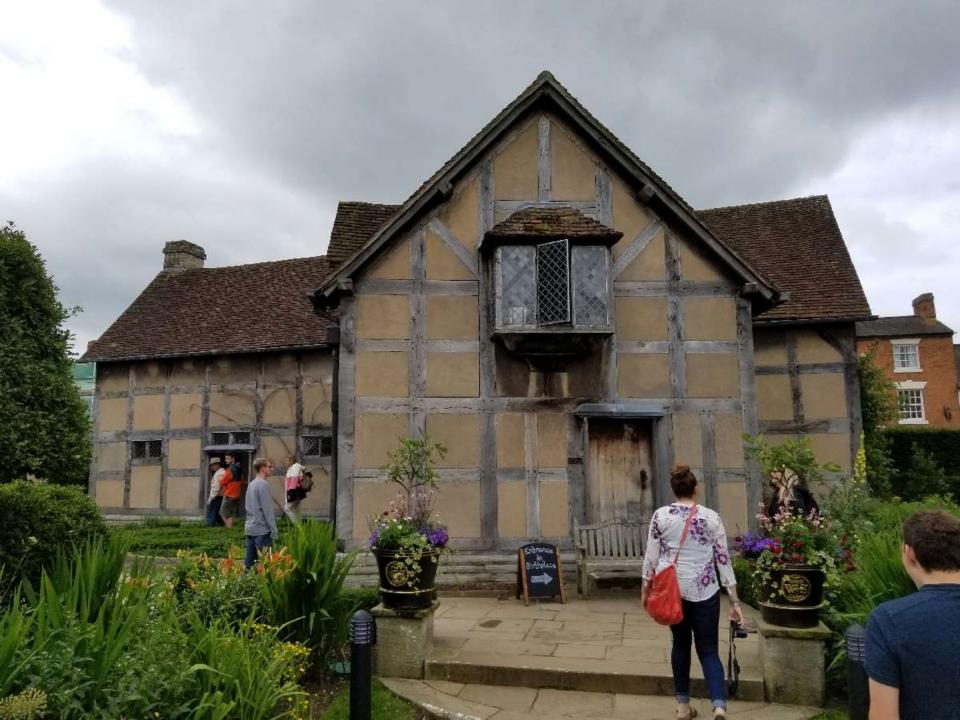

## THE CHANGING FACE OF THE BIRTHPLACE

Like most of Stratford's sixteenth-century houses the Birthiplace was built from local materials, using oak from the nearby Forest of Arden for the timber frame and stone from a quarry at Wilmcote, three miles from the town, for the foundation walls, chimneys and some of the floors. Despite alterations and restoration work over the centuries, much of the original structure of the house survives.

## THE BIRTHPLACE IN THE 17TH-CENTURY

The property remained in the ownership of Shakespeare's direct descendance until 1670, when his grand-daughter, Elizabeth Barnarf, died. As she had no children, Elizabeth left the estate to her relative. Thomas Hart, Shakespeare's great-nephew