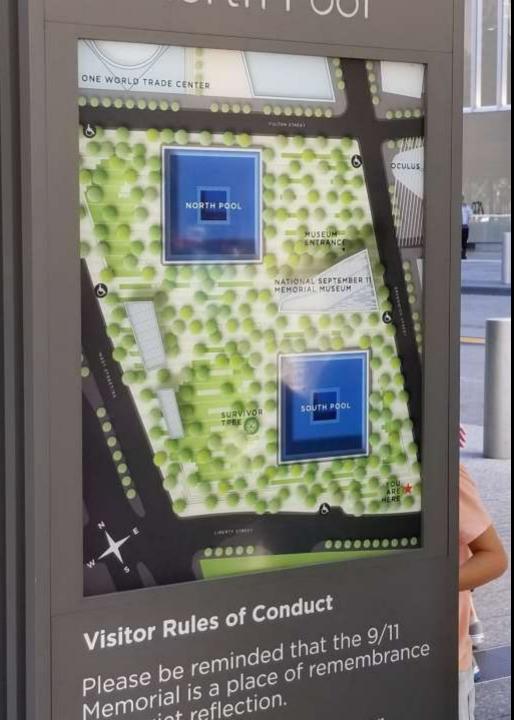

## **Survivor Tree**

This Callery pear tree stands distinct from the hundreds of swamp white oak trees on the Memorial. It was discovered amidst the wreckage of the 9/11 attacks, its bark charred from fires at the site and many of its limbs reduced to stumps. Yet somehow, the tree, still bearing leaves, showed signs of life.

Recovery workers transported the tree to a nursery in the Bronx to be cared for by the New York City Department of Parks & Recreation. With careful tending, the stumps of burned and gnarled bark gave growth to longer and smoother branches. Replanted at the 9/11 Memorial in December 2010, this Survivor Tree bursts into magnificent blossom each spring, embodying a living symbol of resilience.