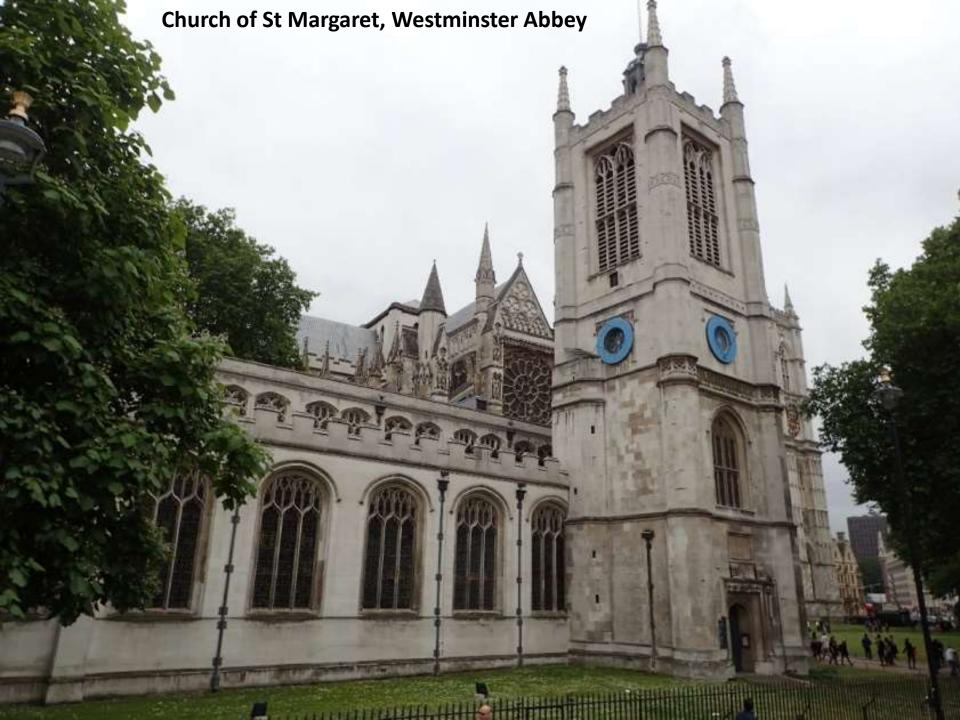

## Discover Barton on Sea

Served by local buses, Barton-on-Sea is a little over a mile from New Milton station. Barton is famous for its scenic stretch of coastline with safe swimming and a cliff top golf club. Views from the cliff and golf course take in a sweep of coastal scenery from Milford-on-Sea to Hurst Castle and the Isle of Wight.

Magnificent coastal walks, including the start of the Solent Way nearby, make this the ideal area for those who enjoy the great outdoors whether on foot or on horseback.

The cliffs and beach are well known to geologists and many fossil remains have been found including prehistoric reptiles and sharks. Highcliffe Castle stands nearby at the top of the cliffs with steps leading form it down to the sandy beach below.