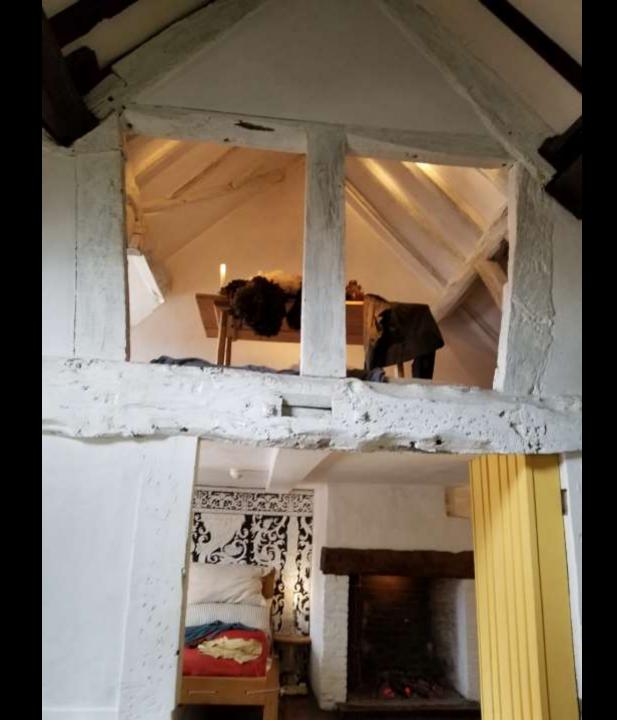

## THE CHANGING FACE OF THE BIRTHPLACE

Like most of Stratford's sixteenth-century houses the Birthiplace was built from local materials, using oak from the nearby Forest of Arden for the timber frame and stone from a quarry at Wilmcote, three miles from the town, for the foundation walls, chimneys and some of the floors. Despite alterations and restoration work over the centuries, much of the original structure of the house survives.

## THE BIRTHPLACE IN THE 17TH-CENTURY

The property remained in the ownership of Shakespeare's direct descendance until 1670, when his grand-daughter, Elizabeth Barnarf, died. As she had no children, Elizabeth left the estate to her relative. Thomas Hart, Shakespeare's great-nephew

The main house became a unnamed into called the Maidenhead (later the 5wan and Maidenhead) following the death of John Shakespeare in 1601. Members of the Hart family continued living in the unall adjoining cottage throughout the century The two earliest inventories of the house, dated 1627 and 1648, reveal in detail the way in which rooms were used and furnished.