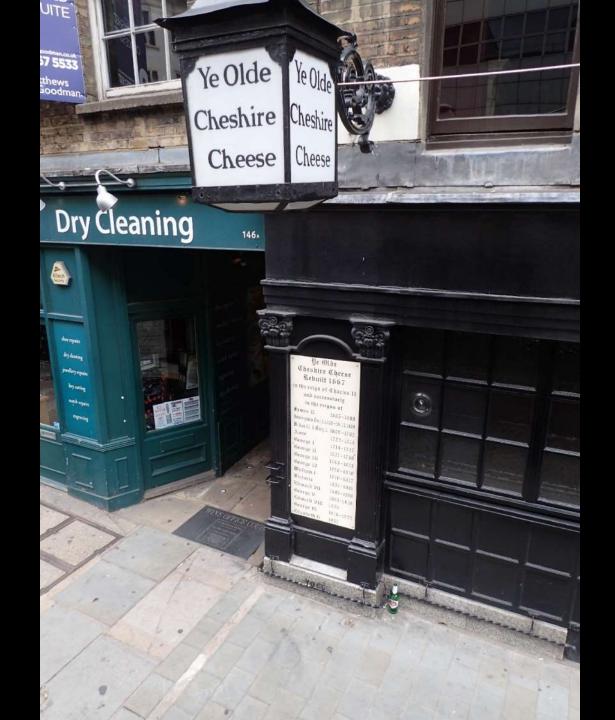

rue Breat Gorden The All Full the 5/3

67

1 75



On June 17, 1556, Thomas Such brought a case against John Shakespeare in Stratford's court of record for the recovery of £8.

















Early 1600's Pub and Hotel



















Full English Breakfast

## Heathrow Windsor Marriott

Marriott





























































































**Still Water Horse Head Statue** 

5 1006

























## SHAKESPEARE'S HEAD

LEVIS

1











## **Criterion Theatre**

UNDERGROUND DOWN

TATION

**Piccadilly Circus** 



## **Shaftesbury Memorial Fountain**

THEATRE

CRITERION

BUS LANE

OOK BOTH

X IXXIXAIAAIN

RESTAURANT RESTAURANT































































































































































































































































































## Hampton Court & Hampton Court: 17 16 41 -----





















































































































HE





















































**Spring Hill Suites Carle Place Garden City** 











































## **Courtyard New York JFK**

P.Mam

CO

929 P

RTYARD

arriot

COURTYARD



CHC201









One World Trade Center 104 Stories 1776 feet high





































DEAN PHILLIP EBERLING MES TROST HRISTOPHENI LEO RUSS



ENTIN FRY CHARLES & HOUSTON WILLIAMA MATHESEN EDWARD JOSEPH MARD