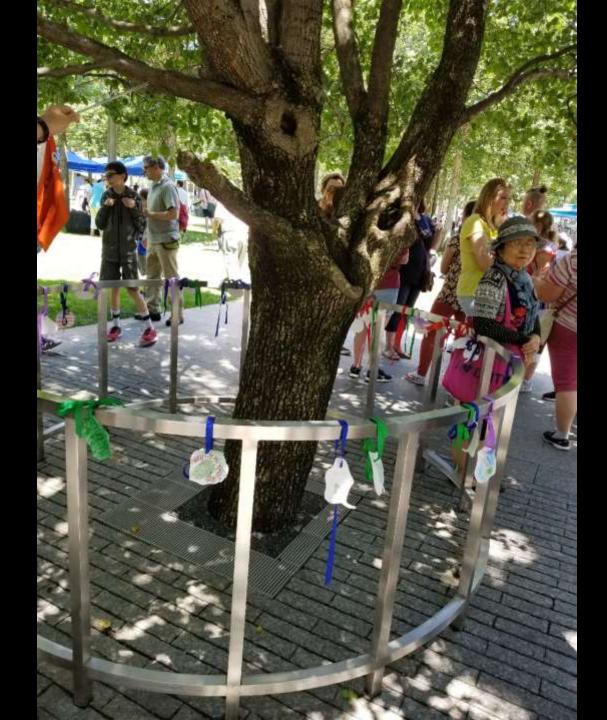

## **Survivor Tree**

This Callery pear tree stands distinct from the hundreds of swamp white oak trees on the Memorial. It was discovered amidst the wreckage of the 9/11 attacks, its bark charred from fires at the site and many of its limbs reduced to stumps. Yet somehow, the tree, still bearing leaves, showed signs of life.

Recovery workers transported the tree to a nursery in the Bronx to be cared for by the New York City Department of Parks & Recreation. With careful tending, the stumps of burned and gnarled bark gave growth to longer and smoother branches. Replanted at the 9/11 Memorial in December 2010, this Survivor Tree bursts into magnificent blossom each spring, embodying a living symbol of resilience.