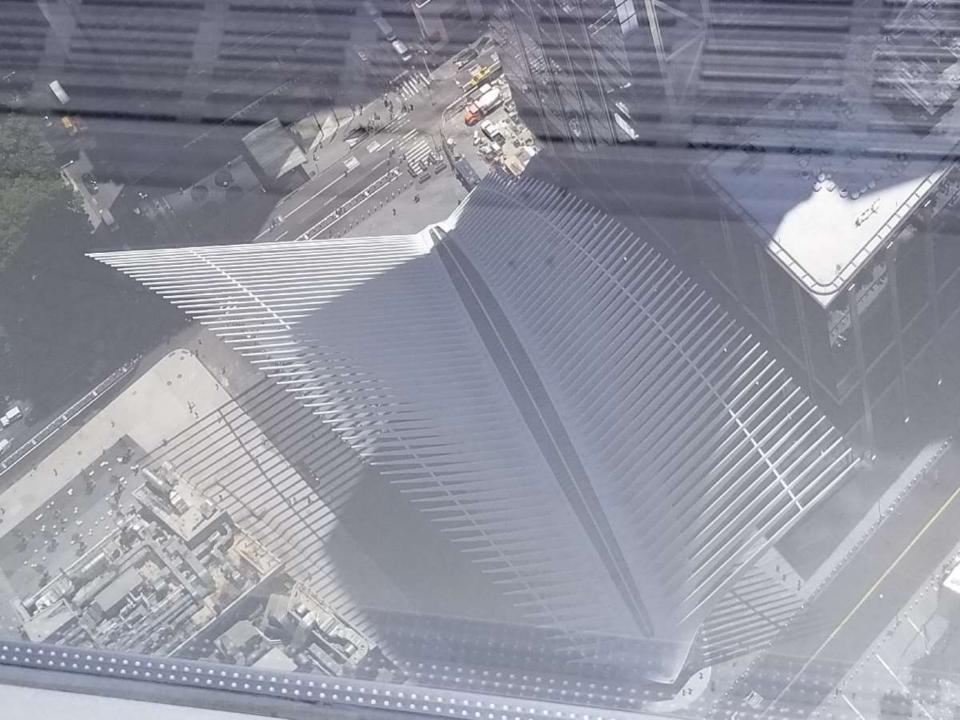

ds distinct from the hundreds of swamp white oak trees on the Memorial. It was discovered amidst the wreckage of the 9/11 attacks, its bark charred from fires at the site and many of its limbs reduced to stumps. Yet somehow, the tree, still bearing leaves, showed signs of life.

Recovery workers transported the tree to a nursery in the Bronx to be cared for by the New York City Department of Parks & Recreation. With careful tending, the stumps of burned and gnarled bark gave growth to longer and smoother branches. Replanted at the 9/11 Memorial in December 2010, this Survivor Tree bursts into magnificent blossom each spring, embodying a living symbol of resilience.

America's response Monument Commemorates the Special Forces























































































## MAY WE NEVER FORGET





























## **Times Square**

NTRADITION

(FOX)

-

FILLE

STAL ME