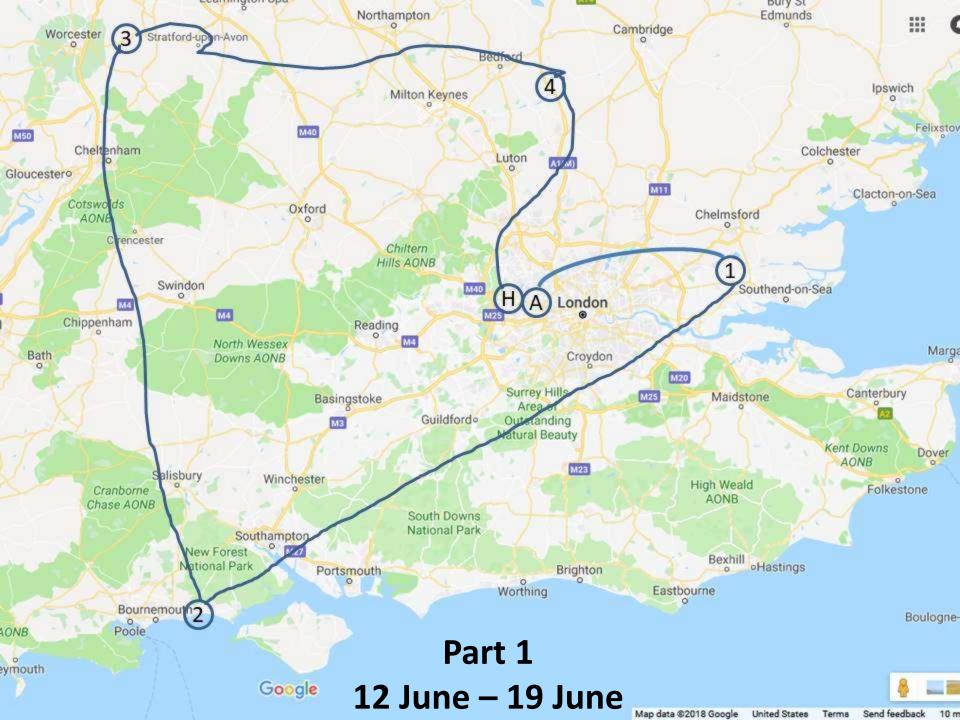

Dinner with friends at a local pub

OPEN FOR LUNCH & DIMNEN













## Discover Barton on Sea

Served by local buses, Barton-on-Sea is a little over a mile from New Milton station. Barton is famous for its scenic stretch of coastline with safe swimming and a cliff top golf club. Views from the cliff and golf course take in a sweep of coastal scenery from Milford-on-Sea to Hurst Castle and the Isle of Wight.

Magnificent coastal walks, including the start of the Solent Way nearby, make this the ideal area for those who enjoy the great outdoors whether on foot or on horseback.

The cliffs and beach are well known to geologists and many fossil remains have been found including prehistoric reptiles and sharks. Highcliffe Castle stands nearby at the top of the cliffs with steps leading