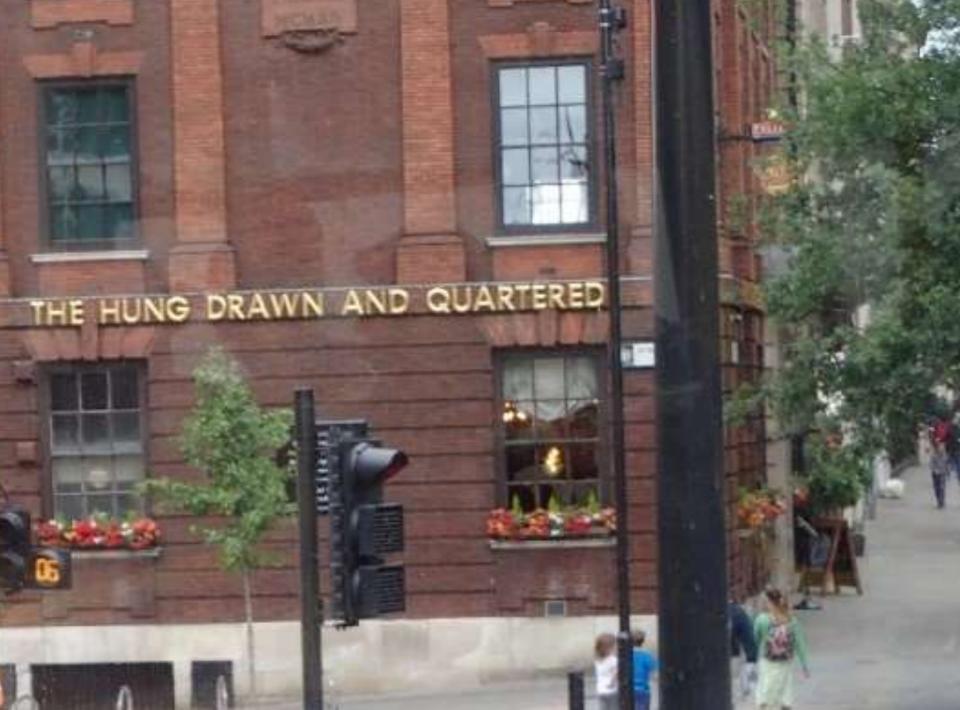

67

1 75

On June 17, 1556, Thomas Such brought a case against John Shakespeare in Stratford's court of record for the recovery of £8.

Early 1600's Pub and Hotel

Full English Breakfast