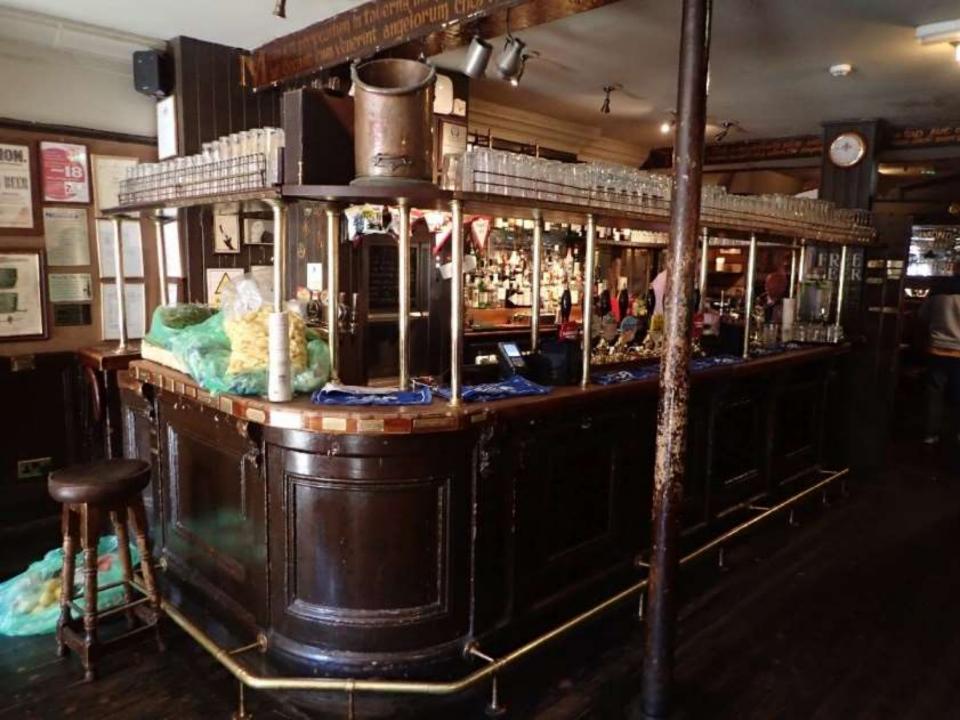

67

1 75

On June 17, 1556, Thomas Such brought a case against John Shakespeare in Stratford's court of record for the recovery of £8.

Early 1600's Pub and Hotel

Full English Breakfast