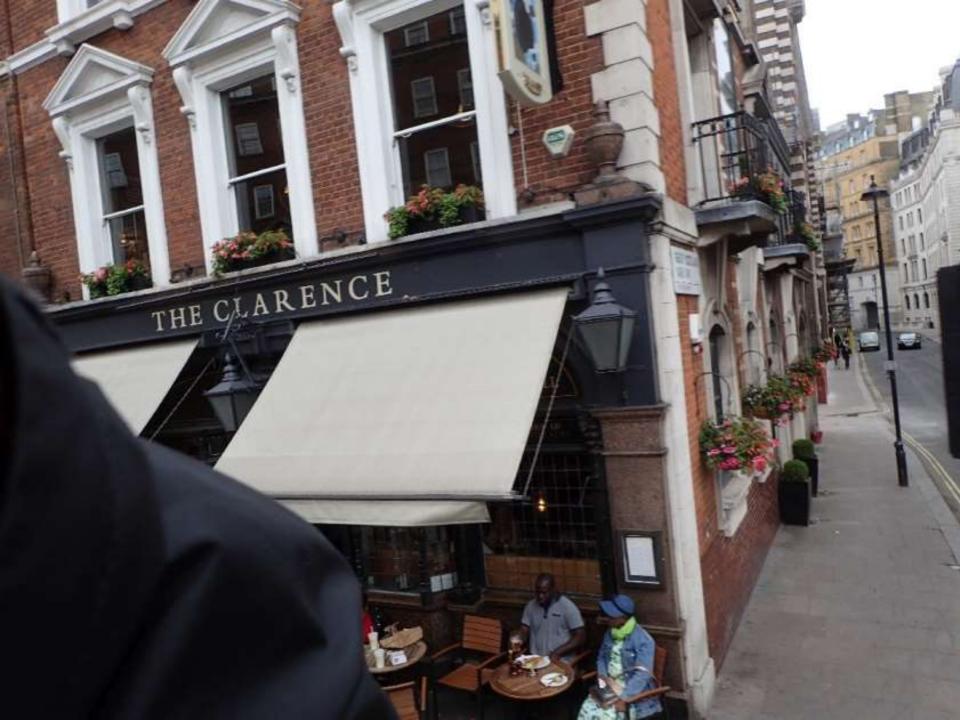

own Flanny Bud inge In the man Van State State A Beam An Harris A JOYI iph the true Breat Gorden The All Full the 5/3

67

1 75



On June 17, 1556, Thomas Such brought a case against John Shakespeare in Stratford's court of record for the recovery of £8.

















Early 1600's Pub and Hotel



















Full English Breakfast

## Heathrow Windsor Marriott

Marriott





























































































**Still Water Horse Head Statue** 

5 1006

























## SHAKESPEARE'S HEAD

LEVIS

1











## **Criterion Theatre**

UNDERGROUND DOWN

TATION

**Piccadilly Circus** 



## **Shaftesbury Memorial Fountain**

THEATRE

CRITERION

BUS LANE

OOK BOTH

X IXXIXAIAAIN

RESTAURANT RESTAURANT































































































































































































































































































## Hampton Court & Hampton Court: 17 16 41 -----





















































































































HE





















































**Spring Hill Suites Carle Place Garden City** 











































## **Courtyard New York JFK**

P.Mam

CO

929 P

RTYARD

arriot

COURTYARD



CHC201









One World Trade Center 104 Stories 1776 feet high





































DEAN PHILLIP EBERLING MES TROST HRISTOPH