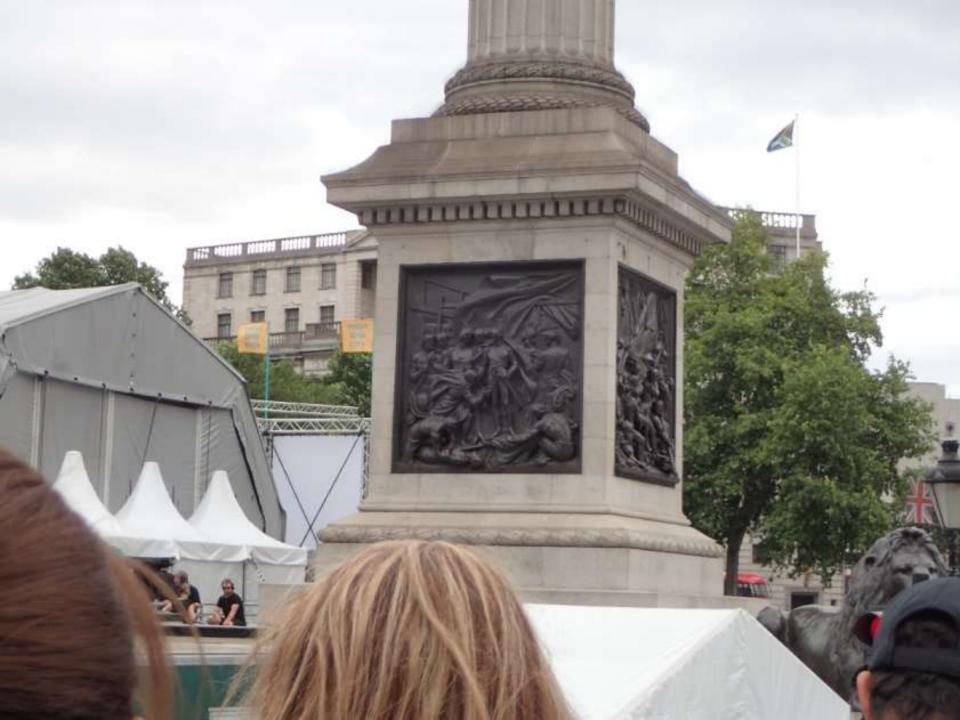

ican Hoyce Down Flanny Bud inge In the man Van State State A Beam An Harris A JOYI iph the true Breat Gorden The All Full the 5/3

67

1 75



On June 17, 1556, Thomas Such brought a case against John Shakespeare in Stratford's court of record for the recovery of £8.

















Early 1600's Pub and Hotel



















Full English Breakfast

## Heathrow Windsor Marriott

Marriott





























































































**Still Water Horse Head Statue** 

5 1006

























## SHAKESPEARE'S HEAD

LEVIS

1











## **Criterion Theatre**

UNDERGROUND DOWN

TATION

**Piccadilly Circus** 



## **Shaftesbury Memorial Fountain**

THEATRE

CRITERION

BUS LANE

OOK BOTH

X IXXIXAIAAIN

RESTAURANT RESTAURANT































































































































































































































































































## Hampton Court & Hampton Court: 17 16 41 -----





















































































































HE





















































**Spring Hill Suites Carle Place Garden City** 











































## **Courtyard New York JFK**

P.Mam

CO

929 P

RTYARD

arriot

COURTYARD



CHC201









One World Trade Center 104 Stories 1776 feet high





































DEAN PHILLIP EBERLING MES TR