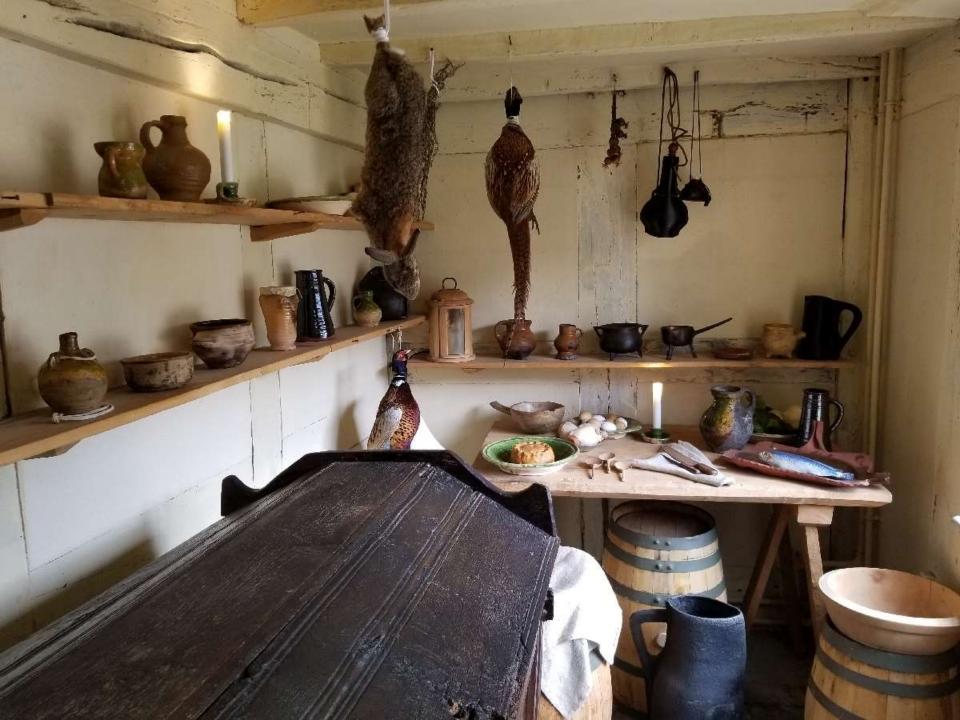

The main house became a unnamed into called the Maidenhead (later the 5wan and Maidenhead) following the death of John Shakespeare in 1601. Members of the Hart family continued living in the unall adjoining cottage throughout the century The two earliest inventories of the house, dated 1627 and 1648, reveal in detail the way in which rooms were used and furnished.

A drawing based on the architectural and documentary evidence.

A reconstruction of the near of the house after it had become an inn, based on the 1627 incentory of the underper, Lewis Hiccus.

mid use the the philosopher Thomas Carl and two grout Shakespearan Elam Terry and Henry Irving.