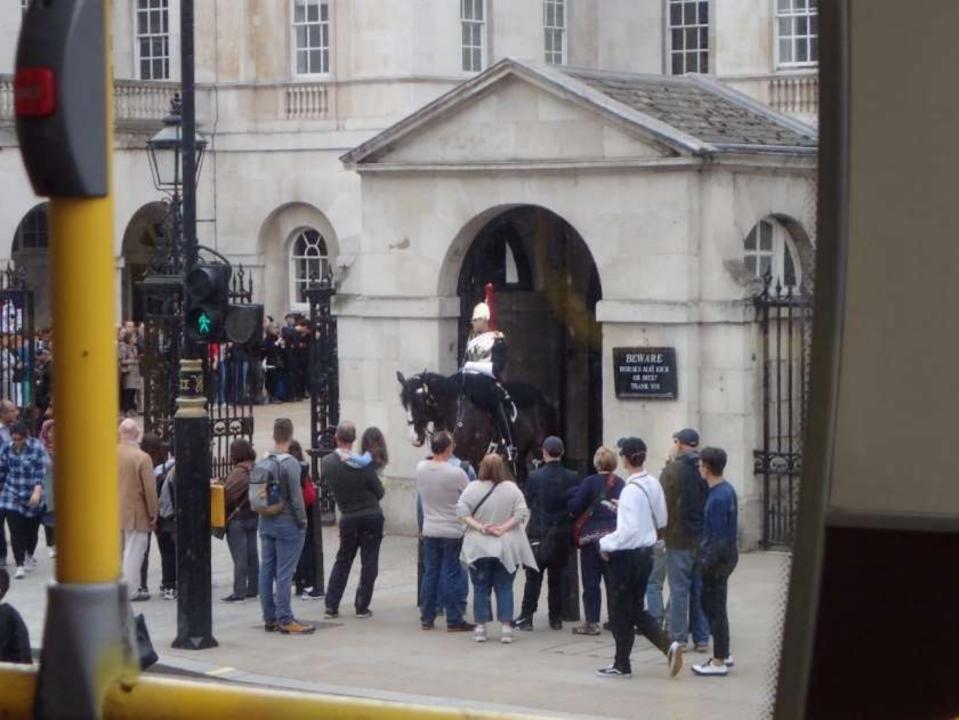

## Isle of Wight

Isle of Wight – The Needles at the east end

100 ABORT

Will at the fit

A friends house

WEATHARD .

Dinner at The Beach House - 1897

Alt Tatality Sale, - 242 Colds. 1013 The large transmission many Particle conduction of an automatical sector conduction of an automatical sector and sector and sector and pering and automatical sector and sector and sector and pering and automatical sector and sector and the sector and sector and sector and automatical sector and automatical automatical sector automatical automatical