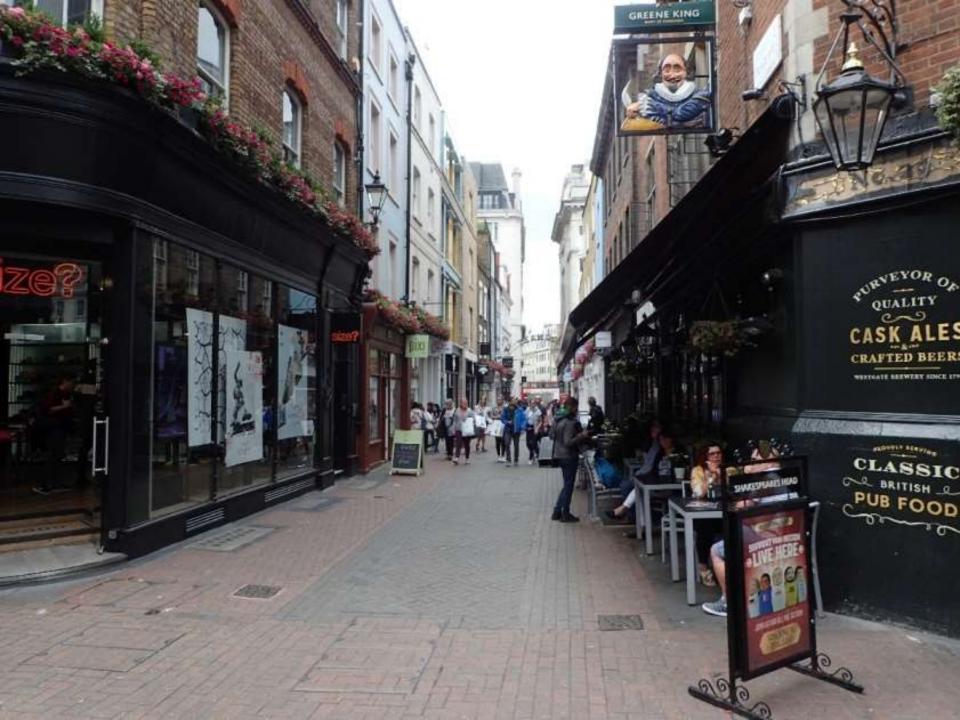

tar Barly The rel The 1525 The In main Charles C Hours - Thank F Manthat 10 7 R 23 the formation of the second 1) - Marsield By Change Marsher Banding Hallarder A. In AComprisis No. HRS Lunger - In set have Merican Hoyce Down Flanny Bud inge In the man Van State State A Beam An Harris A JOYI iph the true Breat Gorden The All Full the 5/3

67

1 75



On June 17, 1556, Thomas Such brought a case against John Shakespeare in Stratford's court of record for the recovery of £8.

















Early 1600's Pub and Hotel



















Full English Breakfast

## Heathrow Windsor Marriott

Marriott





























































































**Still Water Horse Head Statue** 

5 1006

























## SHAKESPEARE'S HEAD

LEVIS

1











## **Criterion Theatre**

UNDERGROUND DOWN

TATION

**Piccadilly Circus** 



## **Shaftesbury Memorial Fountain**

THEATRE

CRITERION

BUS LANE

OOK BOTH

X IXXIXAIAAIN

RESTAURANT RESTAURANT































































































































































































































































































## Hampton Court & Hampton Court: 17 16 41 -----





















































































































HE





















































**Spring Hill Suites Carle Place Garden City**