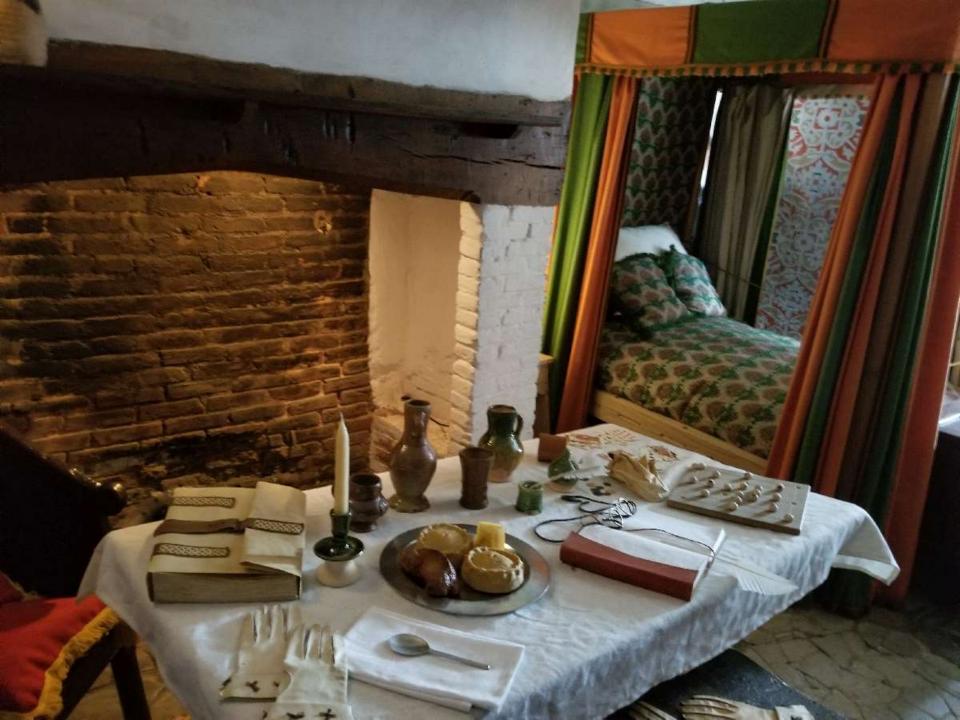

A drawing based on the architectural and documentary evidence.

A reconstruction of the near of the house after it had become an inn, based on the 1627 incentory of the underper, Lewis Hiccus.

mid use the the philosopher Thomas Carl and two grout Shakespearan Elam Terry and Henry Irving.