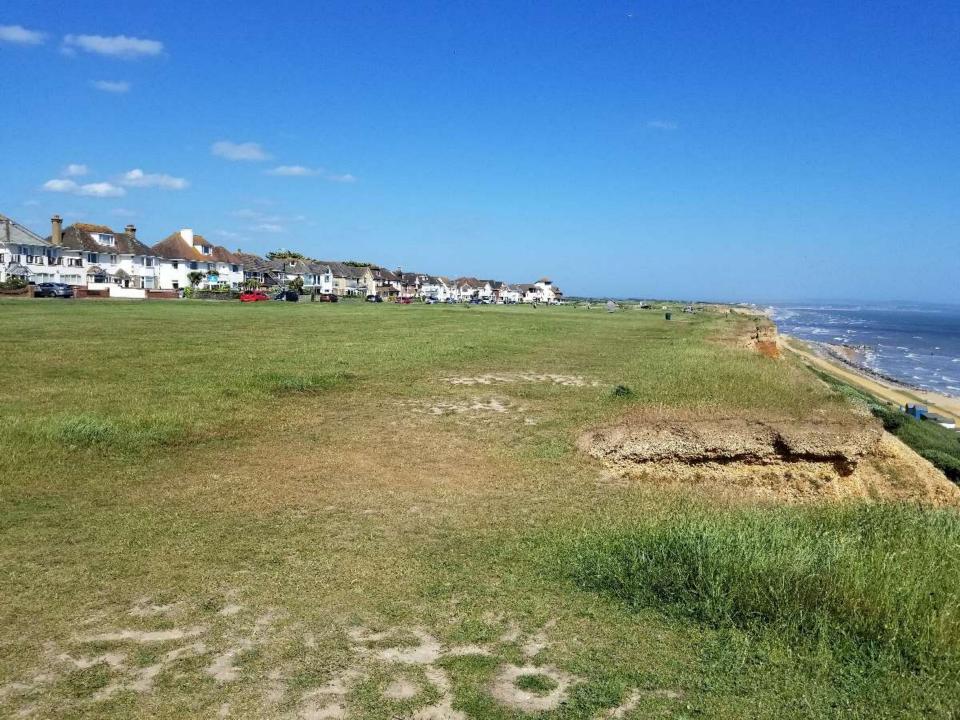

## Discover Barton on Sea

Served by local buses, Barton-on-Sea is a little over a mile from New Milton station. Barton is famous for its scenic stretch of coastline with safe swimming and a cliff top golf club. Views from the cliff and golf course take in a sweep of coastal scenery from Milford-on-Sea to Hurst Castle and the Isle of Wight.

Magnificent coastal walks, including the start of the Solent Way nearby, make this the ideal area for those who enjoy the great outdoors whether on foot or on horseback.

The cliffs and beach are well known to geologists and many fossil remains have been found including prehistoric reptiles and sharks. Highcliffe Castle stands nearby at the top of the cliffs with steps leading form it down to the sandy beach below.