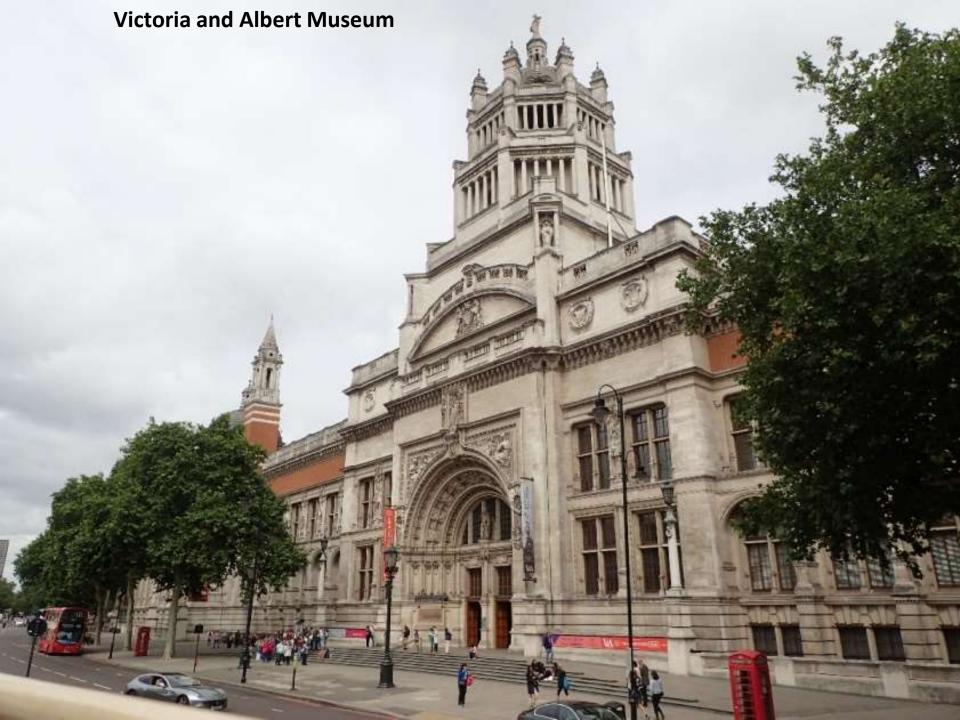

sical Anti-North to the too A Sant Star 5. Startin en alteres Stor Day Un Phayer Mitte Mensile 1 MJ.Pers Washington # 1 June 27 (19421) Mr. Autin H The state of the state Steel D Trib Star Barly The rel The 1525 The In main Charles C Hours - Thank F Manthat 10 7 R 23 the formation of the second 1) - Marsield By Change Marsher Banding Hallarder A. In AComprisis No. HRS Lunger - In set have Merican Hoyce Down Flanny Bud inge In the man Van State State A Beam An Harris A JOYI iph the true Breat Gorden The All Full the 5/3

67

1 75



On June 17, 1556, Thomas Such brought a case against John Shakespeare in Stratford's court of record for the recovery of £8.

















Early 1600's Pub and Hotel



















Full English Breakfast

## Heathrow Windsor Marriott

Marriott





























































































**Still Water Horse Head Statue** 

5 1006

























## SHAKESPEARE'S HEAD

LEVIS

1











## **Criterion Theatre**

UNDERGROUND DOWN

TATION

**Piccadilly Circus** 



## **Shaftesbury Memorial Fountain**

THEATRE

CRITERION

BUS LANE

OOK BOTH

X IXXIXAIAAIN

RESTAURANT RESTAURANT































































































































































































































































































## Hampton Court & Hampton Court: 17 16 41 -----