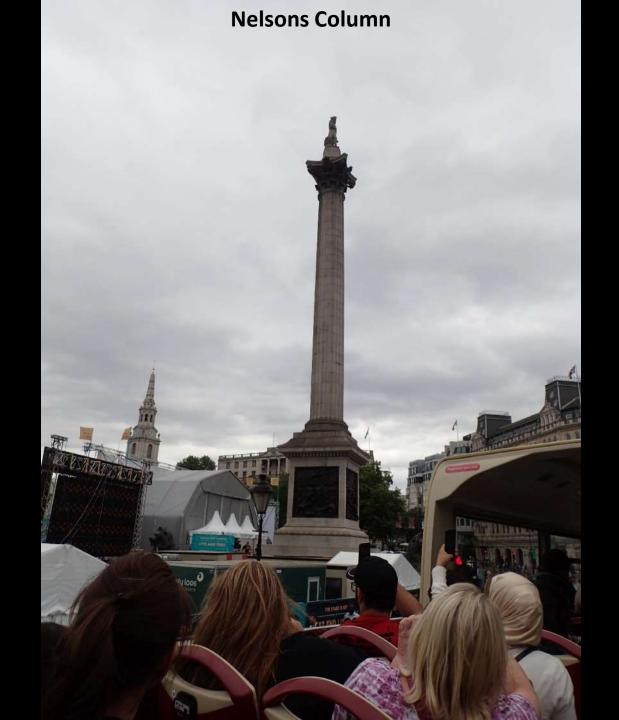

erican Hoyce Down Flanny Bud inge In the man Van State State A Beam An Harris A JOYI iph the true Breat Gorden The All Full the 5/3

67

1 75



On June 17, 1556, Thomas Such brought a case against John Shakespeare in Stratford's court of record for the recovery of £8.

















Early 1600's Pub and Hotel



















Full English Breakfast

## Heathrow Windsor Marriott

Marriott





























































































**Still Water Horse Head Statue** 

5 1006

























## SHAKESPEARE'S HEAD

LEVIS

1











## **Criterion Theatre**

UNDERGROUND DOWN

TATION

**Piccadilly Circus** 



## **Shaftesbury Memorial Fountain**

THEATRE

CRITERION

BUS LANE

OOK BOTH

X IXXIXAIAAIN

RESTAURANT RESTAURANT































































































































































































































































































## Hampton Court & Hampton Court: 17 16 41 -----





















































































































HE





















































**Spring Hill Suites Carle Place Garden City** 











































## **Courtyard New York JFK**

P.Mam

CO

929 P

RTYARD

arriot

COURTYARD



CHC201









One World Trade Center 104 Stories 1776 feet high





































DEAN PHILLIP EBERLING MES