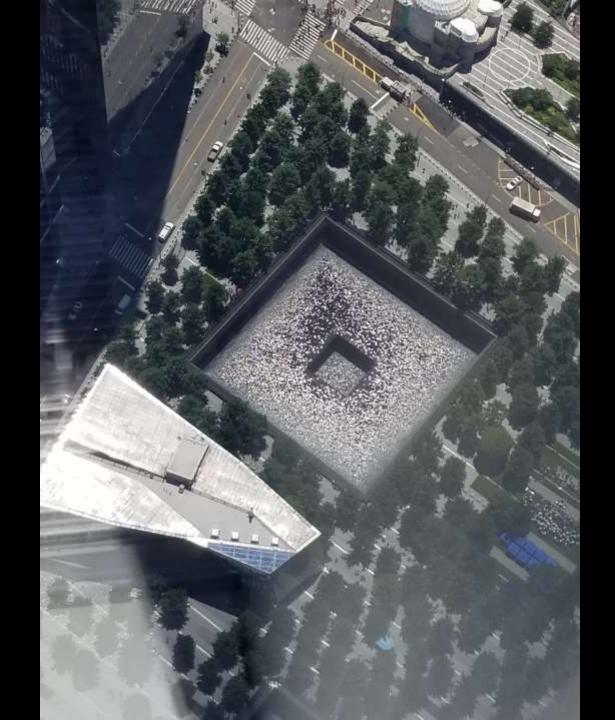

## **Survivor Tree**

This Callery pear tree stands distinct from the hundreds of swamp white oak trees on the Memorial. It was discovered amidst the wreckage of the 9/11 attacks, its bark charred from fires at the site and many of its limbs reduced to stumps. Yet somehow, the tree, still bearing leaves, showed signs of life.

Recovery workers transported the tree to a nursery in the Bronx to be cared for by the New York City Department of Parks & Recreation. With careful tending, the stumps of burned and gnarled bark gave growth to longer and smoother branches. Replanted at the 9/11 Memorial in December 2010, this Survivor Tree bursts into magnificent blossom each spring, embodying a living symbol of resilience.