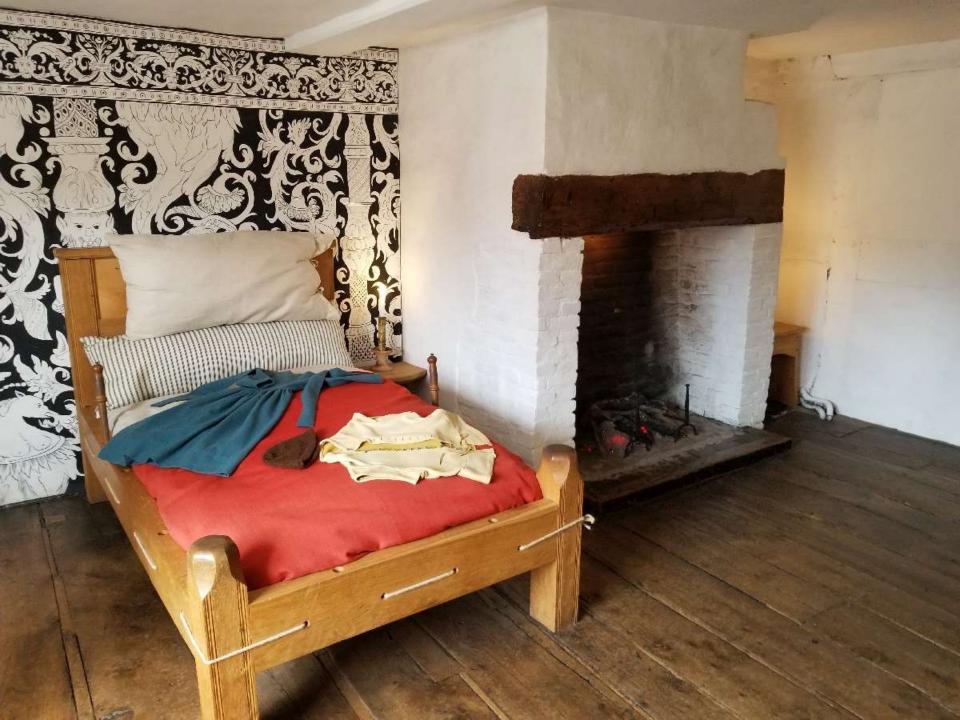

The main house became a unnamed into called the Maidenhead (later the 5wan and Maidenhead) following the death of John Shakespeare in 1601. Members of the Hart family continued living in the unall adjoining cottage throughout the century The two earliest inventories of the house, dated 1627 and 1648, reveal in detail the way in which rooms were used and furnished.

A drawing based on the architectural and documentary evidence.

A reconstruction of the near of the house after it had become an inn, based on the 1627 incentory of the underper, Lewis Hiccus.

mid use the the philosopher Thomas Carl and two grout Shakespearan Elam Terry and Henry Irving.