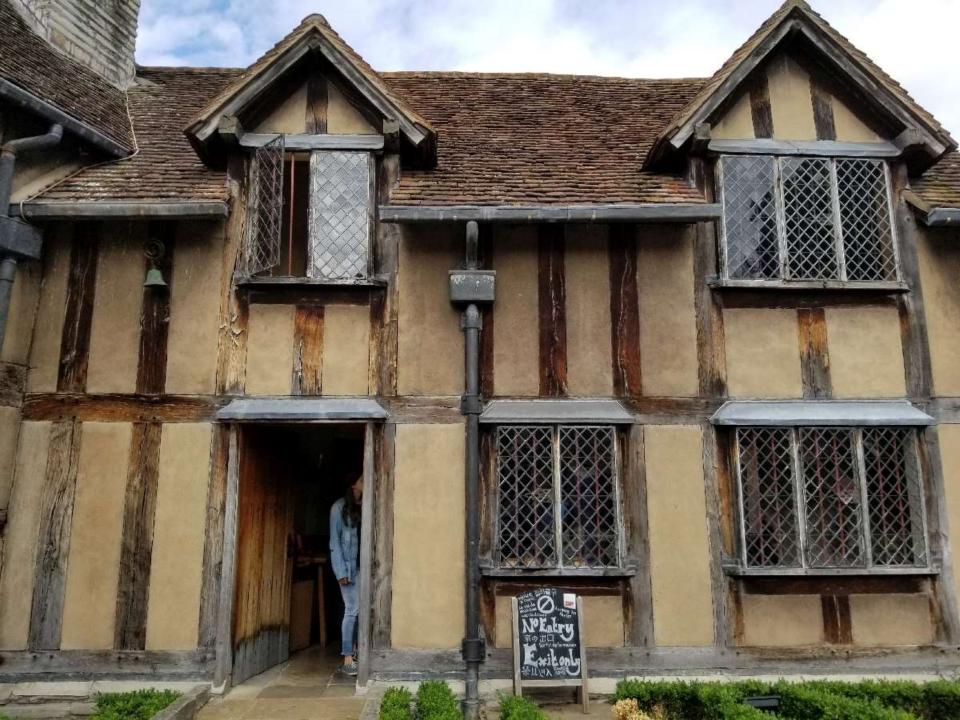

## THE CHANGING FACE OF THE BIRTHPLACE

Like most of Stratford's sixteenth-century houses the Birthiplace was built from local materials, using oak from the nearby Forest of Arden for the timber frame and stone from a quarry at Wilmcote, three miles from the town, for the foundation walls, chimneys and some of the floors. Despite alterations and restoration work over the centuries, much of the original structure of the house survives.

## THE BIRTHPLACE IN THE 17TH-CENTURY

The property remained in the ownership of Shakespeare's direct descendance until 1670, when his grand-daughter, Elizabeth Barnarf, died. As she had no children, Elizabeth left the estate to her relative. Thomas Hart, Shakespeare's great-nephew

The main house became a unnamed into called the Maidenhead (later the 5wan and Maidenhead) following the death of John Shakespeare in 1601. Members of the Hart family continued living in the unall adjoining cottage throughout the century The two earliest inventories of the house, dated 1627 and 1648, reveal in detail the way in which rooms were used and furnished.