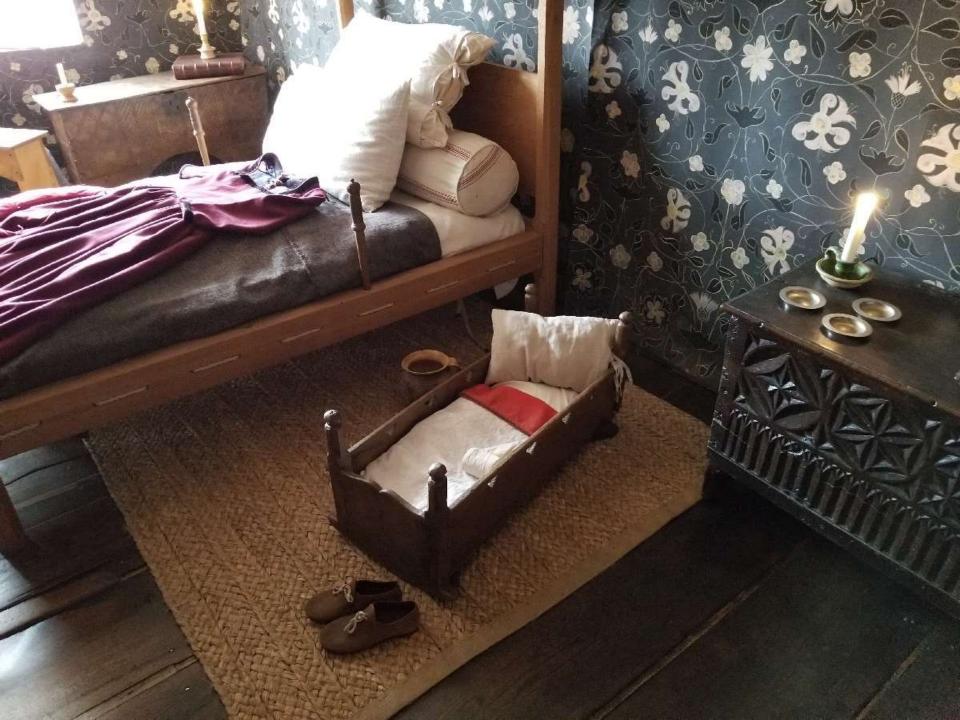

The main house became a unnamed into called the Maidenhead (later the 5wan and Maidenhead) following the death of John Shakespeare in 1601. Members of the Hart family continued living in the unall adjoining cottage throughout the century The two earliest inventories of the house, dated 1627 and 1648, reveal in detail the way in which rooms were used and furnished.

A drawing based on the architectural and documentary evidence.

A reconstruction of the near of the house after it had become an inn, based on the 1627 incentory of the underper, Lewis Hiccus.

mid use the the philosopher Thomas Carl and two grout Shakespearan Elam Terry and Henry Irving.