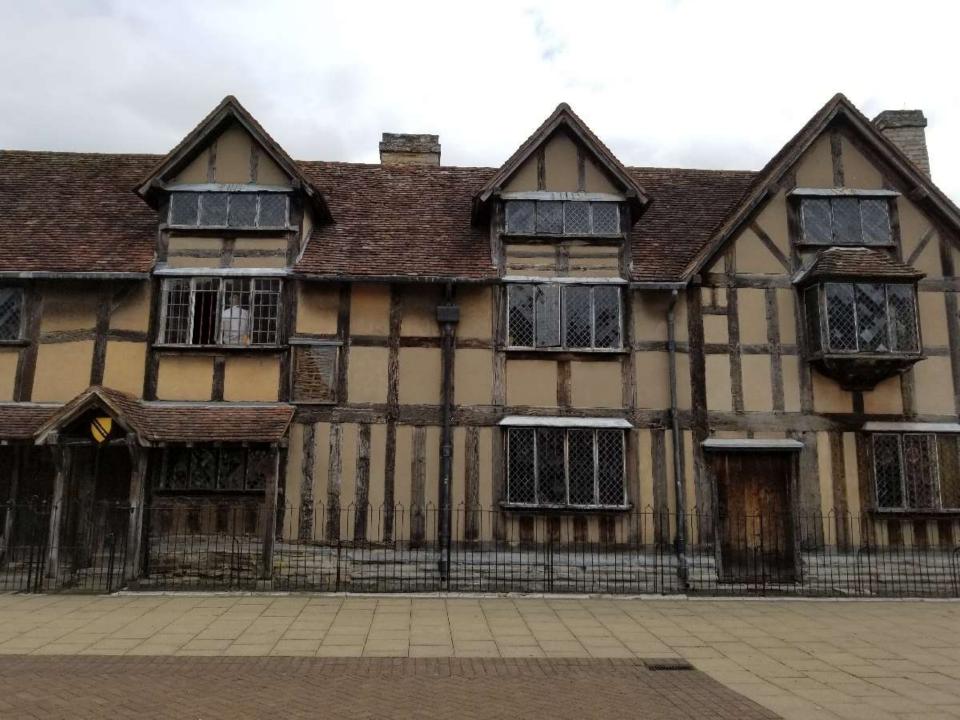

## THE CHANGING FACE OF THE BIRTHPLACE

Like most of Stratford's sixteenth-century houses the Birthiplace was built from local materials, using oak from the nearby Forest of Arden for the timber frame and stone from a quarry at Wilmcote, three miles from the town, for the foundation walls, chimneys and some of the floors. Despite alterations and restoration work over the centuries, much of the original structure of the house survives.

A drawing by John Lordan chows that by the lare explorence, ensury the roof windows and gifty had been removed.

Data drawing by Honry Intering: Honrans, for weapers portain of the main lummr in one as a batches's deep The summer part was will fermittening as an inter the lines and Metdenheet.