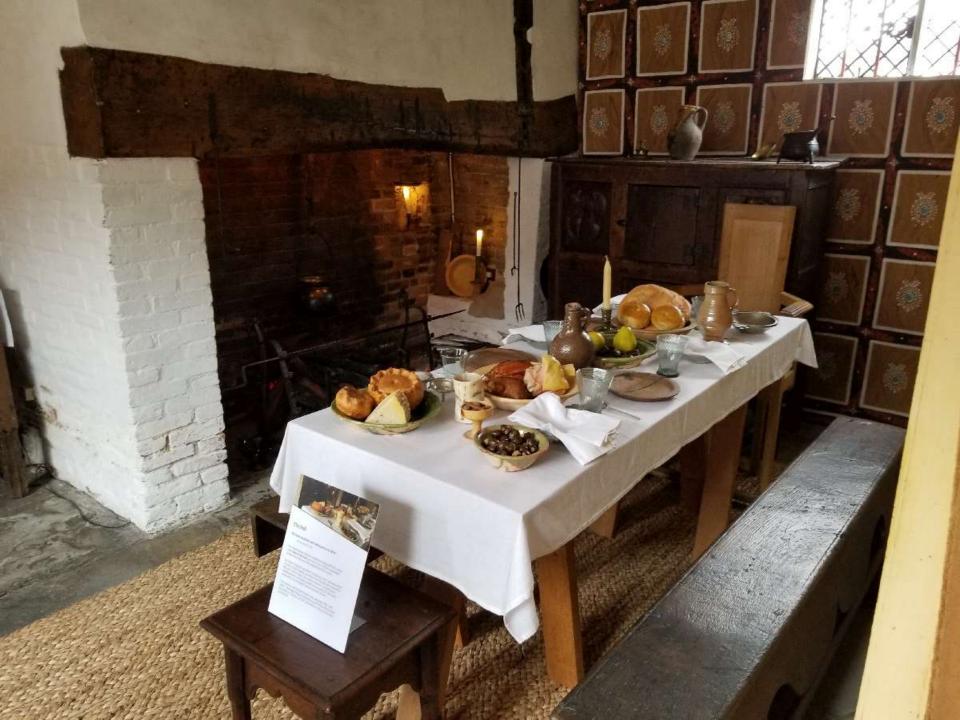

67

1 75

On June 17, 1556, Thomas Such brought a case against John Shakespeare in Stratford's court of record for the recovery of £8.

Early 1600's Pub and Hotel

Full English Breakfast