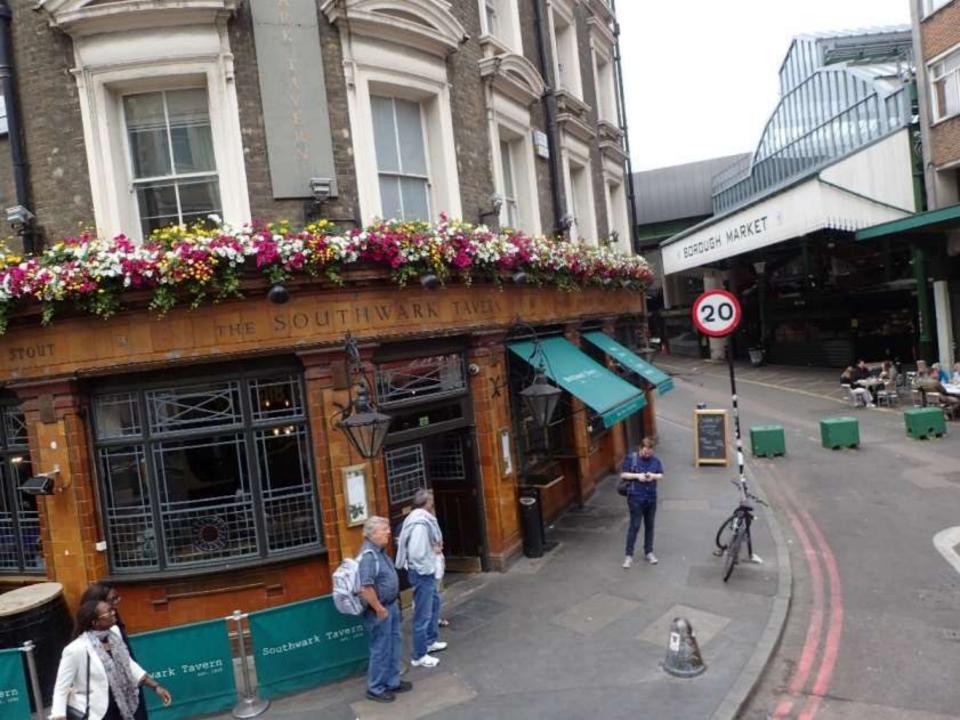

5/3

67

1 75



On June 17, 1556, Thomas Such brought a case against John Shakespeare in Stratford's court of record for the recovery of £8.

















Early 1600's Pub and Hotel



















Full English Breakfast

## Heathrow Windsor Marriott

Marriott





























































































**Still Water Horse Head Statue** 

5 1006

























## SHAKESPEARE'S HEAD

LEVIS

1











## **Criterion Theatre**

UNDERGROUND DOWN

TATION

**Piccadilly Circus** 



## **Shaftesbury Memorial Fountain**

THEATRE

CRITERION

BUS LANE

OOK BOTH

X IXXIXAIAAIN

RESTAURANT RESTAURANT































































































































































































































































































## Hampton Court & Hampton Court: 17 16 41 -----





















































































































HE





















































**Spring Hill Suites Carle Place Garden City** 











































## **Courtyard New York JFK**

P.Mam

CO

929 P

RTYARD

arriot

COURTYARD



CHC201









One World Trade Center 104 Stories 1776 feet high





































DEAN PHILLIP EBERLING MES TROST HRISTOPHENI LEO RUSS



ENTIN FRY CHARLES & HOUSTON WILLIAMA MATHESEN EDWARD JOSEPH MARDOVICH MICHAEL PATRIC GREGORY JAMES