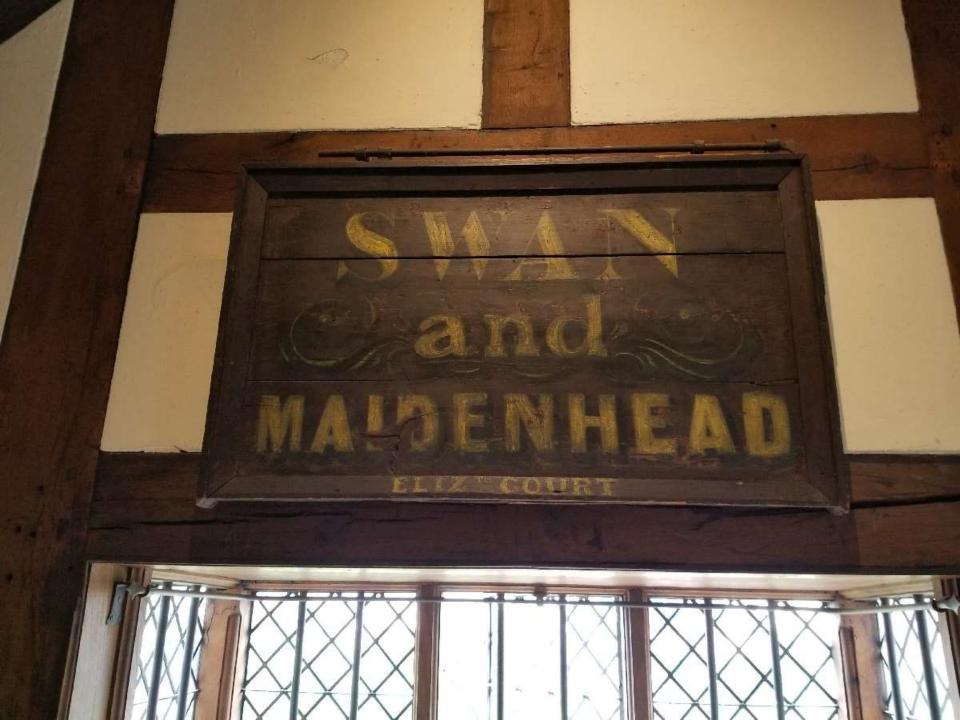

A drawing by John Lordan chows that by the lare explorence, ensury the roof windows and gifty had been removed.

Data drawing by Honry Intering: Honrans, for weapers portain of the main lummr in one as a batches's deep The summer part was will fermittening as an inter the lines and Metdenheet.

By the TREOS die Honsinge of the Your and Mardinkend inn had avguited a facharandiz, tou's facade

The main house became a unnamed into called the Maidenhead (later the 5wan and Maidenhead) following the death of John Shakespeare in 1601. Members of the Hart family continued living in the unall adjoining cottage throughout the century The two earliest inventories of the house, dated 1627 and 1648, reveal in detail the way in which rooms were used and furnished.