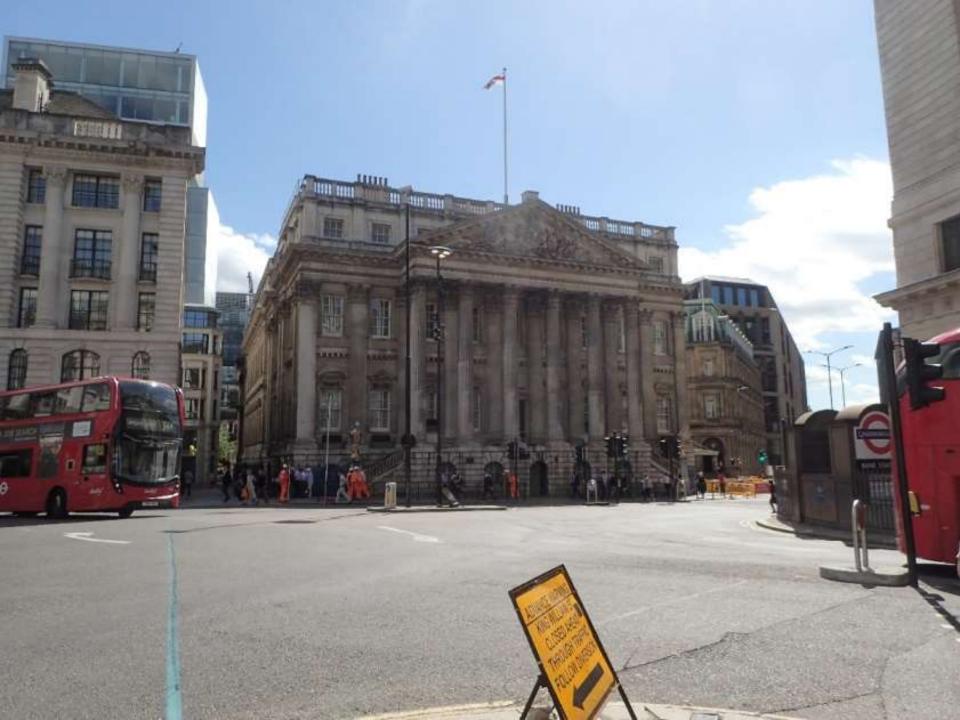

## Discover Barton on Sea

Served by local buses, Barton-on-Sea is a little over a mile from New Milton station. Barton is famous for its scenic stretch of coastline with safe swimming and a cliff top golf club. Views from the cliff and golf course take in a sweep of coastal scenery from Milford-on-Sea to Hurst Castle and the Isle of Wight.

Magnificent coastal walks, including the start of the Solent Way nearby, make this the ideal area for those who enjoy the great outdoors whether on foot or on horseback.

The cliffs and beach are well known to geologists and many fossil remains have been found including prehistoric reptiles and sharks. Highcliffe Castle stands nearby at the top of the cliffs with steps leading form it down to the sandy beach below.