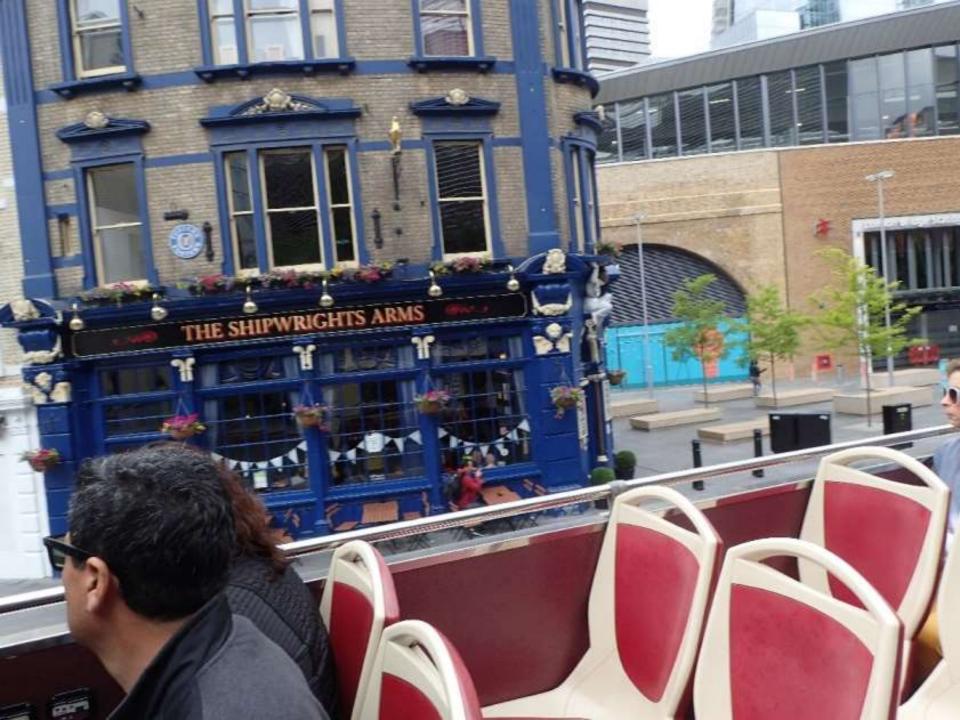

On June 17, 1556, Thomas Such brought a case against John Shakespeare in Stratford's court of record for the recovery of £8.

















Early 1600's Pub and Hotel



















Full English Breakfast

## Heathrow Windsor Marriott

Marriott





























































































**Still Water Horse Head Statue** 

5 1006

























## SHAKESPEARE'S HEAD

LEVIS

1











## **Criterion Theatre**

UNDERGROUND DOWN

TATION

**Piccadilly Circus** 



## **Shaftesbury Memorial Fountain**

THEATRE

CRITERION

BUS LANE

OOK BOTH

X IXXIXAIAAIN

RESTAURANT RESTAURANT































































































































































































































































































## Hampton Court & Hampton Court: 17 16 41 -----





















































































































HE





















































**Spring Hill Suites Carle Place Garden City** 











































## **Courtyard New York JFK**

P.Mam

CO

929 P

RTYARD

arriot

COURTYARD



CHC201









One World Trade Center 104 Stories 1776 feet high





































DEAN PHILLIP EBERLING MES TROST HRISTOPHENI LEO RUSS



ENTIN FRY CHARLES & HOUSTON WILLIAMA MATHESEN EDWARD JOSEPH MARDOVICH MICHAEL PATRIC GREGORY JAMES MALONE PETER KE