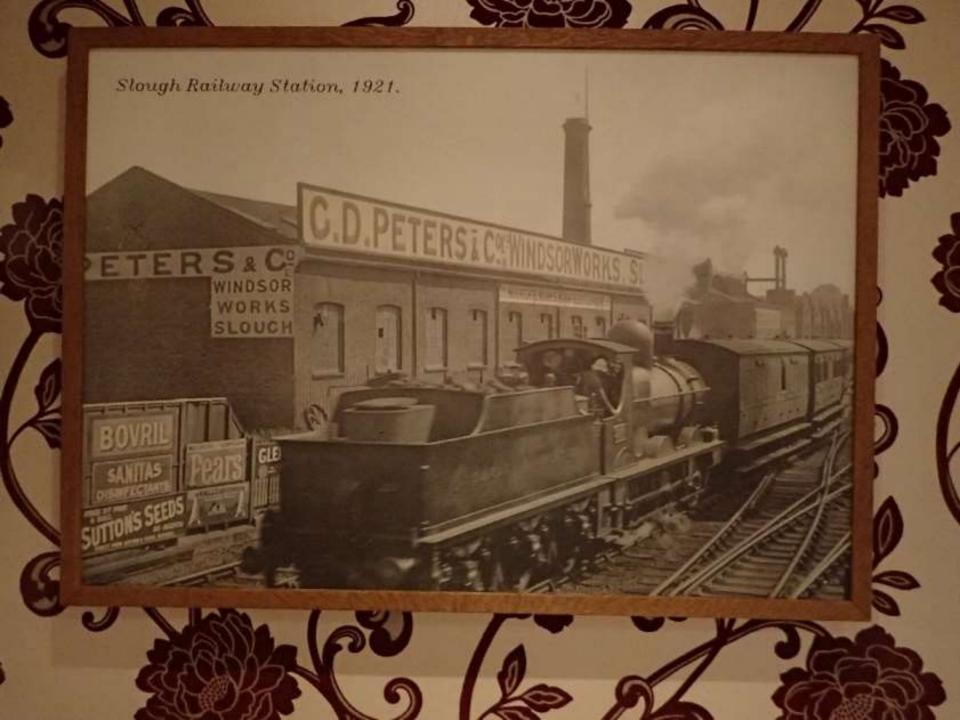

67

1 75

On June 17, 1556, Thomas Such brought a case against John Shakespeare in Stratford's court of record for the recovery of £8.

Early 1600's Pub and Hotel

Full English Breakfast