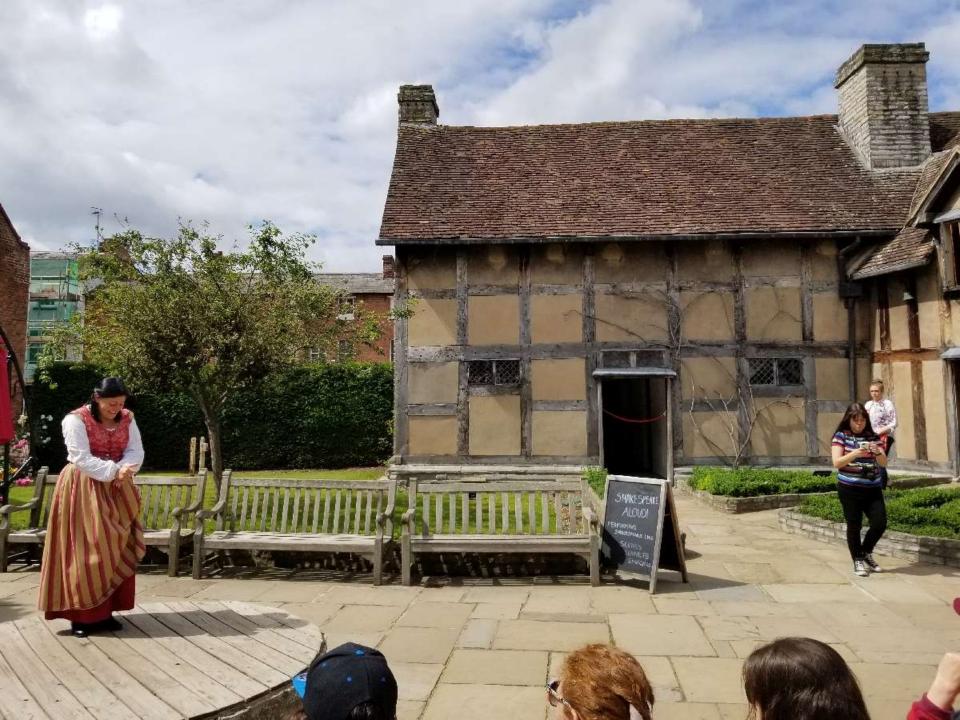

## THE CHANGING FACE OF THE BIRTHPLACE

Like most of Stratford's sixteenth-century houses the Birthiplace was built from local materials, using oak from the nearby Forest of Arden for the timber frame and stone from a quarry at Wilmcote, three miles from the town, for the foundation walls, chimneys and some of the floors. Despite alterations and restoration work over the centuries, much of the original structure of the house survives.

## THE BIRTHPLACE IN THE 17TH-CENTURY

The property remained in the ownership of Shakespeare's direct descendance until 1670, when his grand-daughter, Elizabeth Barnarf, died. As she had no children, Elizabeth left the estate to her relative. Thomas Hart, Shakespeare's great-nephew

The main house became a unnamed into called the Maidenhead (later the 5wan and Maidenhead) following the death of John Shakespeare in 1601. Members of the Hart family continued living in the unall adjoining cottage throughout the century The two earliest inventories of the house, dated 1627 and 1648, reveal in detail the way in which rooms were used and furnished.