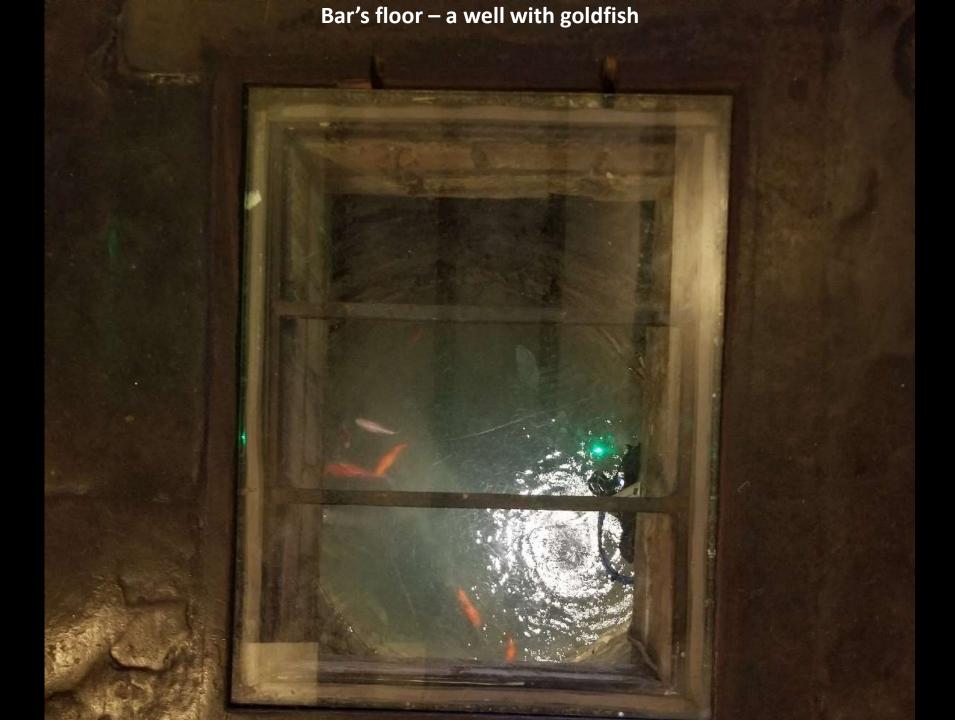

Man Walk of Star Frank Silke Stay marle Marit Bannat Phio 24 Jan Har Share Musical Anti-North to the too A Sant Star 5. Startin en alteres Stor Day Un Phayer Mitte Mensile 1 MJ.Pers Washington # 1 June 27 (19421) Mr. Autin H The state of the state Steel D Trib Star Barly The rel The 1525 The In main Charles C Hours - Thank F Manthat 10 7 R 23 the formation of the second 1) - Marsield By Change Marsher Banding Hallarder A. In AComprisis No. HRS Lunger - In set have Merican Hoyce Down Flanny Bud inge In the man Van State State A Beam An Harris A JOYI iph the true Breat Gorden The All Full the 5/3

67

1 75



On June 17, 1556, Thomas Such brought a case against John Shakespeare in Stratford's court of record for the recovery of £8.

















Early 1600's Pub and Hotel



















Full English Breakfast

## Heathrow Windsor Marriott

Marriott





























































































**Still Water Horse Head Statue** 

5 1006

























## SHAKESPEARE'S HEAD

LEVIS

1











## **Criterion Theatre**

UNDERGROUND DOWN

TATION

**Piccadilly Circus** 



## **Shaftesbury Memorial Fountain**

THEATRE

CRITERION

BUS LANE

OOK BOTH

X IXXIXAIAAIN

RESTAURANT RESTAURANT































































































































































































































































































## Hampton Court & Hampton Court: 17 16 41 -----