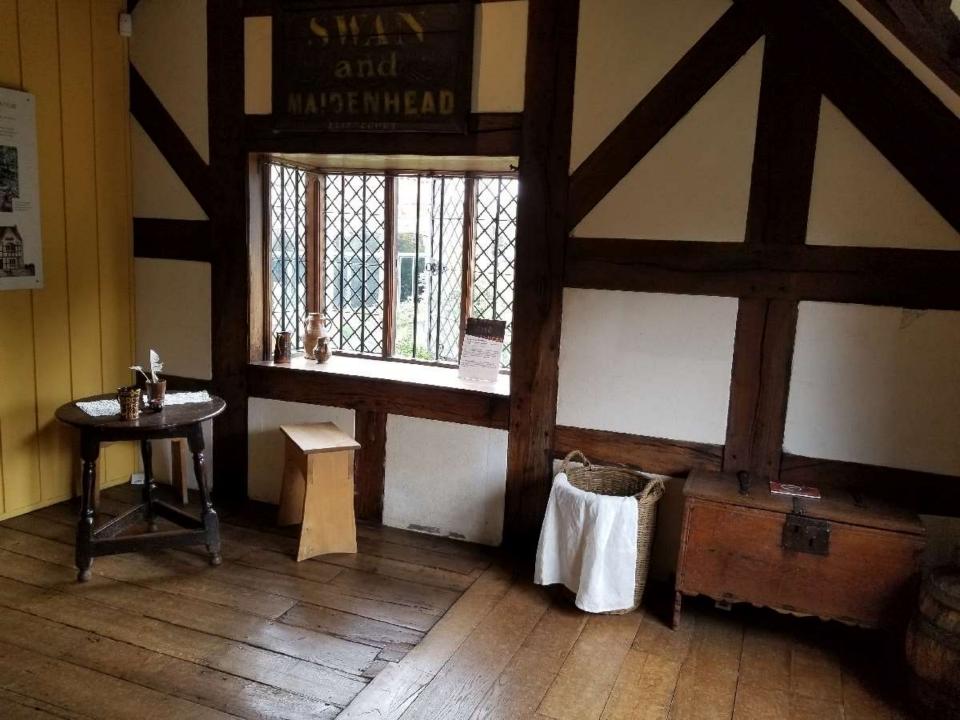

A drawing by John Lordan chows that by the lare explorence, ensury the roof windows and gifty had been removed.

Data drawing by Honry Intering: Honrans, for weapers portain of the main lummr in one as a batches's deep The summer part was will fermittening as an inter the lines and Metdenheet.

By the TREOS die Honsinge of the Your and Mardinkend inn had avguited a facharandiz, tou's facade

The main house became a unnamed into called the Maidenhead (later the 5wan and Maidenhead) following the death of John Shakespeare in 1601. Members of the Hart family continued living in the unall adjoining cottage throughout the century The two earliest inventories of the house, dated 1627 and 1648, reveal in detail the way in which rooms were used and furnished.

A drawing based on the architectural and documentary evidence.

A reconstruction of the near of the house after it had become an inn, based on the 1627 incentory of the underper, Lewis Hiccus.

mid use the the philosopher Thomas Carl and two grout Shakespearan Elam Terry and Henry Irving.