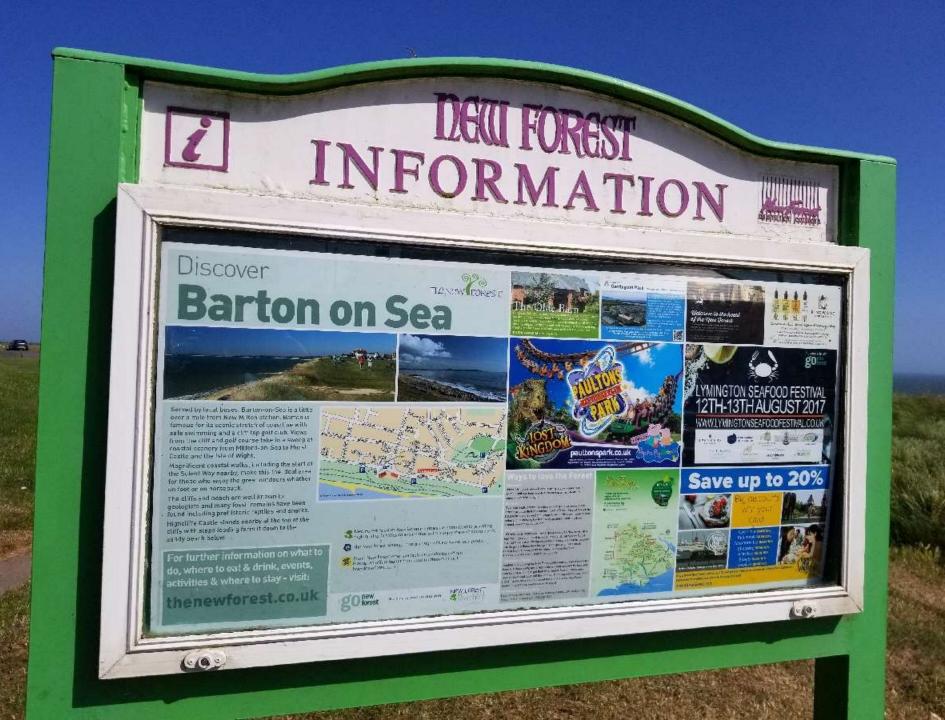

## Discover Barton on Sea

Served by local buses, Barton-on-Sea is a little over a mile from New Milton station. Barton is famous for its scenic stretch of coastline with safe swimming and a cliff top golf club. Views from the cliff and golf course take in a sweep of coastal scenery from Milford-on-Sea to Hurst Castle and the Isle of Wight.

Magnificent coastal walks, including the start of the Solent Way nearby, make this the ideal area for those who enjoy the great outdoors whether on foot or on horseback.

The cliffs and beach are well known to geologists and many fossil remains have been found including prehistoric reptiles and sharks. Highcliffe Castle stands nearby at the top of the cliffs with steps leading form it down to the sandy beach below.

For further information on what to do, where to eat & drink, events,

Mew Forest Tourism Association members are committed to providing high quality facilities to ensure that visitors onjoy the best possible visit.