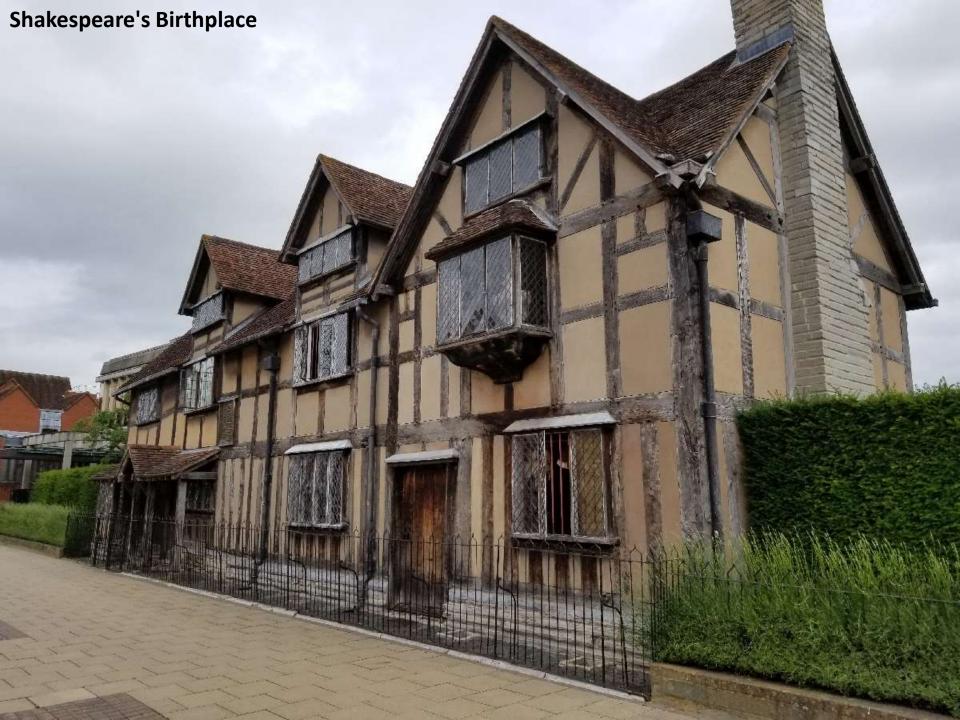

## THE CHANGING FACE OF THE BIRTHPLACE

Like most of Stratford's sixteenth-century houses the Birthiplace was built from local materials, using oak from the nearby Forest of Arden for the timber frame and stone from a quarry at Wilmcote, three miles from the town, for the foundation walls, chimneys and some of the floors. Despite alterations and restoration work over the centuries, much of the original structure of the house survives.

A drawing by John Lordan chows that by the lare explorence, ensury the roof windows and gifty had been removed.

Data drawing by Honry Intering: Honrans, for weapers portain of the main lummr in one as a batches's deep The summer part was will fermittening as an inter the lines and Metdenheet.