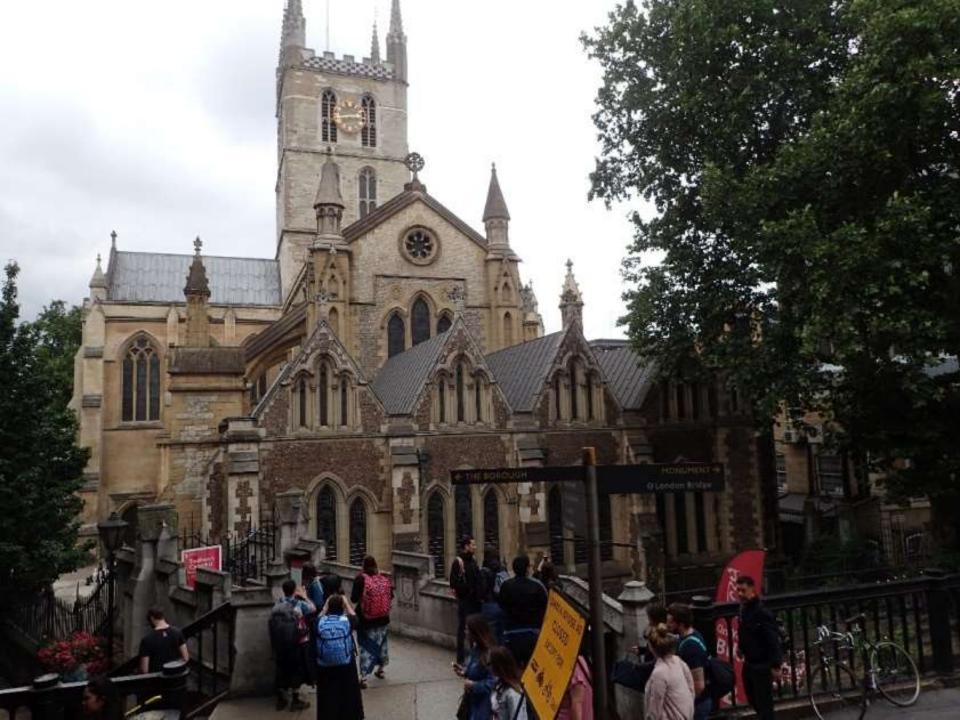

## Discover Barton on Sea

Served by local buses, Barton-on-Sea is a little over a mile from New Milton station. Barton is famous for its scenic stretch of coastline with safe swimming and a cliff top golf club. Views from the cliff and golf course take in a sweep of coastal scenery from Milford-on-Sea to Hurst Castle and the Isle of Wight.

Magnificent coastal walks, including the start of the Solent Way nearby, make this the ideal area for those who enjoy the great outdoors whether on foot or on horseback.

The cliffs and beach are well known to geologists and many fossil remains have been found including prehistoric reptiles and sharks. Highcliffe Castle stands nearby at the top of the cliffs with steps leading form it down to the sandy beach below.