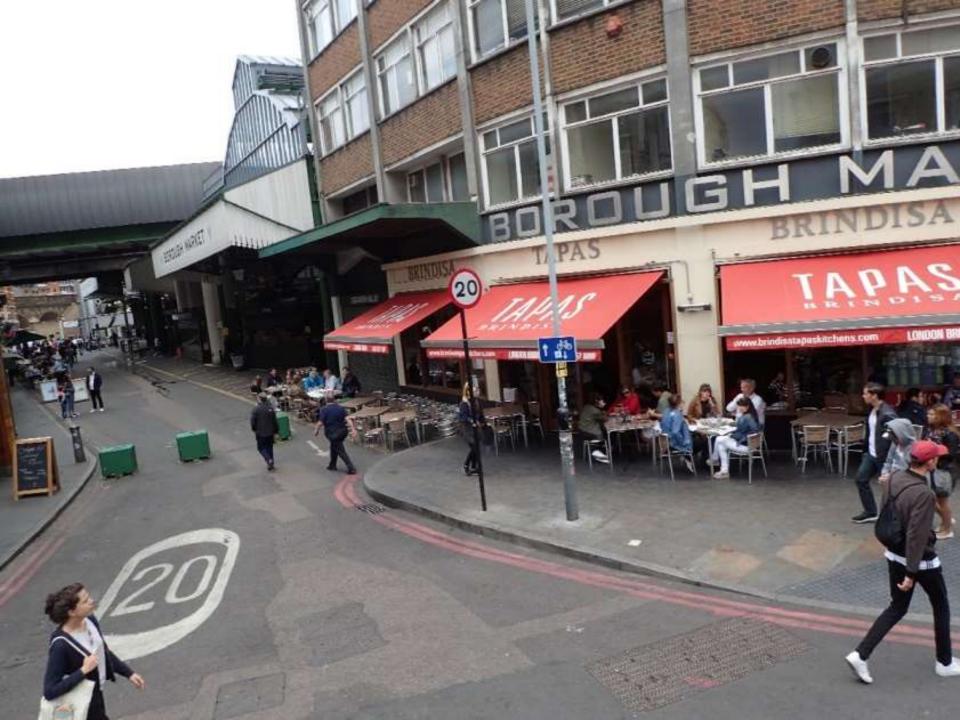

3

67

1 75



On June 17, 1556, Thomas Such brought a case against John Shakespeare in Stratford's court of record for the recovery of £8.

















Early 1600's Pub and Hotel



















Full English Breakfast

## Heathrow Windsor Marriott

Marriott





























































































**Still Water Horse Head Statue** 

5 1006

























## SHAKESPEARE'S HEAD

LEVIS

1











## **Criterion Theatre**

UNDERGROUND DOWN

TATION

**Piccadilly Circus** 



## **Shaftesbury Memorial Fountain**

THEATRE

CRITERION

BUS LANE

OOK BOTH

X IXXIXAIAAIN

RESTAURANT RESTAURANT































































































































































































































































































## Hampton Court & Hampton Court: 17 16 41 -----





















































































































HE





















































**Spring Hill Suites Carle Place Garden City** 











































## **Courtyard New York JFK**

P.Mam

CO

929 P

RTYARD

arriot

COURTYARD



CHC201









One World Trade Center 104 Stories 1776 feet high





































DEAN PHILLIP EBERLING MES TROST HRISTOPHENI LEO RUSS



ENTIN FRY CHARLES & HOUSTON WILLIAMA MATHESEN EDWARD JOSEPH MARDOVICH MICHAEL PATRIC GREGORY JAMES M