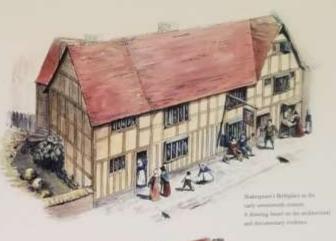

A drawing based on the architectural and documentary evidence.

A reconstruction of the near of the house after it had become an inn, based on the 1627 incentory of the underper, Lewis Hiccus.

mid use the the philosopher Thomas Carl and two grout Shakespearan Elam Terry and Henry Irving.