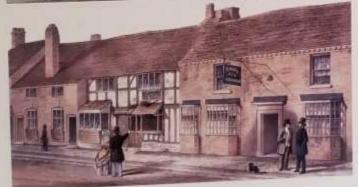

By the TREOS die Honsinge of the Your and Mardinkend inn had avguited a facharandiz, tou's facade

## THE BIRTHPLACE IN THE 17TH-CENTURY

The property remained in the ownership of Shakespeare's direct descendance until 1670, when his grand-daughter, Elizabeth Barnarf, died. As she had no children, Elizabeth left the estate to her relative. Thomas Hart, Shakespeare's great-nephew

The main house became a unnamed into called the Maidenhead (later the 5wan and Maidenhead) following the death of John Shakespeare in 1601. Members of the Hart family continued living in the unall adjoining cottage throughout the century The two earliest inventories of the house, dated 1627 and 1648, reveal in detail the way in which rooms were used and furnished.