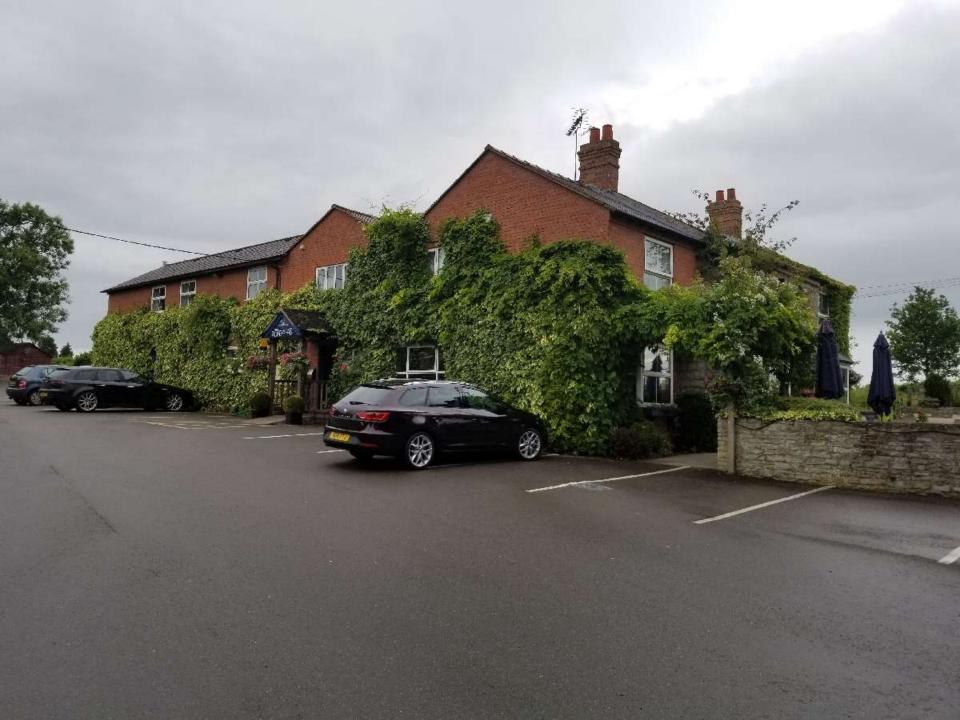

government Man Walk of Star Frank Silke Stay marle Marit Bannat Phio 24 Jan Har Share Musical Anti-North to the too A Sant Star 5. Startin en alteres Stor Day Un Phayer Mitte Mensile 1 MJ.Pers Washington # 1 June 27 (19421) Mr. Autin H The state of the state Steel D Trib Star Barly The rel The 1525 The In main Charles C Hours - Thank F Manthat 10 7 R 23 the formation of the second 1) - Marsield By Change Marsher Banding Hallarder A. In AComprisis No. HRS Lunger - In set have Merican Hoyce Down Flanny Bud inge In the man Van State State A Beam An Harris A JOYI iph the true Breat Gorden The All Full the 5/3

67

1 75



On June 17, 1556, Thomas Such brought a case against John Shakespeare in Stratford's court of record for the recovery of £8.

















Early 1600's Pub and Hotel



















Full English Breakfast

## Heathrow Windsor Marriott

Marriott





























































































**Still Water Horse Head Statue** 

5 1006

























## SHAKESPEARE'S HEAD

LEVIS

1











## **Criterion Theatre**

UNDERGROUND DOWN

TATION

**Piccadilly Circus** 



## **Shaftesbury Memorial Fountain**

THEATRE

CRITERION

BUS LANE

OOK BOTH

X IXXIXAIAAIN

RESTAURANT RESTAURANT































































































































































































































































































## Hampton Court & Hampton Court: 17 16