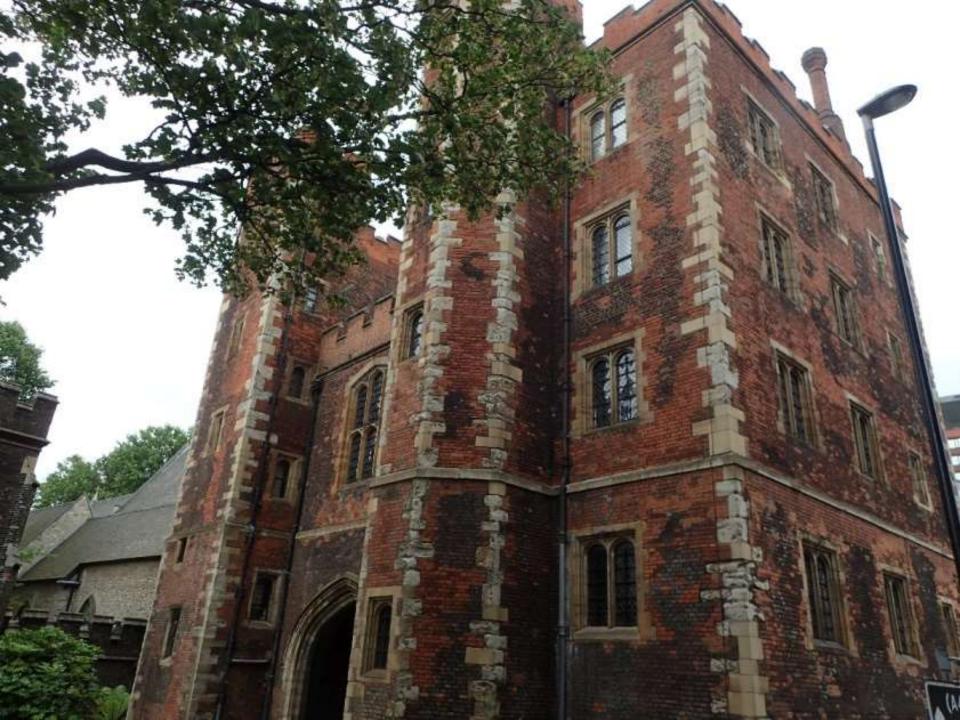

## THE CHANGING FACE OF THE BIRTHPLACE

Like most of Stratford's sixteenth-century houses the Birthiplace was built from local materials, using oak from the nearby Forest of Arden for the timber frame and stone from a quarry at Wilmcote, three miles from the town, for the foundation walls, chimneys and some of the floors. Despite alterations and restoration work over the centuries, much of the original structure of the house survives.