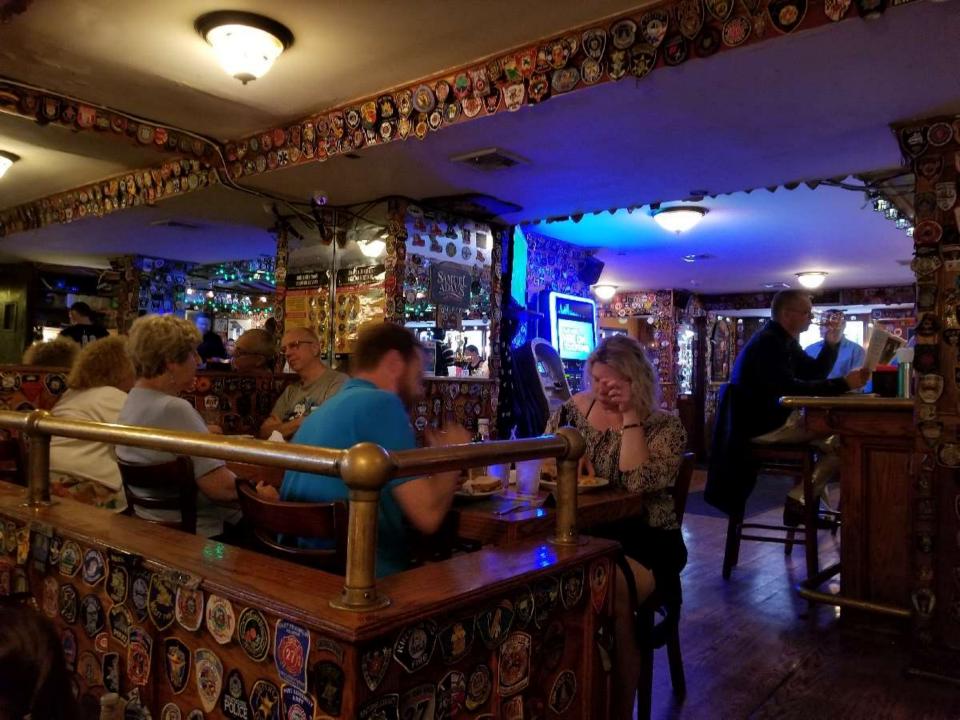

67

1 75

On June 17, 1556, Thomas Such brought a case against John Shakespeare in Stratford's court of record for the recovery of £8.

Early 1600's Pub and Hotel

Full English Breakfast