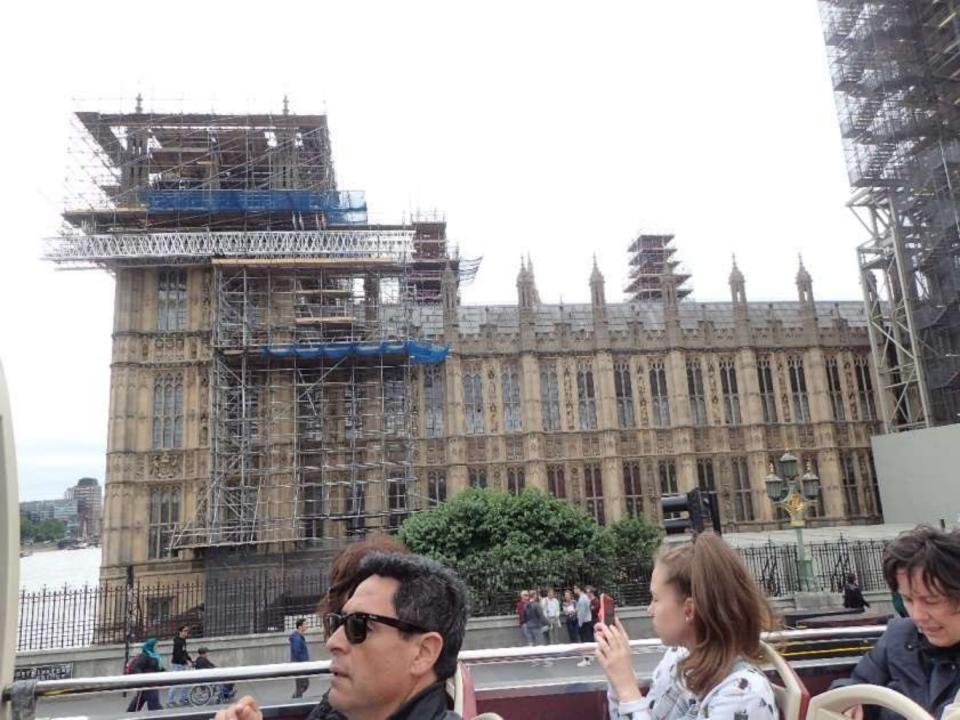

e In the man Van State State A Beam An Harris A JOYI iph the true Breat Gorden The All Full the 5/3

67

1 75



On June 17, 1556, Thomas Such brought a case against John Shakespeare in Stratford's court of record for the recovery of £8.

















Early 1600's Pub and Hotel



















Full English Breakfast

## Heathrow Windsor Marriott

Marriott





























































































**Still Water Horse Head Statue** 

5 1006

























## SHAKESPEARE'S HEAD

LEVIS

1











## **Criterion Theatre**

UNDERGROUND DOWN

TATION

**Piccadilly Circus** 



## **Shaftesbury Memorial Fountain**

THEATRE

CRITERION

BUS LANE

OOK BOTH

X IXXIXAIAAIN

RESTAURANT RESTAURANT































































































































































































































































































## Hampton Court & Hampton Court: 17 16 41 -----





















































































































HE





















































**Spring Hill Suites Carle Place Garden City** 











































## **Courtyard New York JFK**

P.Mam

CO

929 P

RTYARD

arriot

COURTYARD



CHC201









One World Trade Center 104 Stories 1776 feet high





































DEAN PHILLIP EBERLING MES TROST HRISTOPHENI LEO RUSS



EN