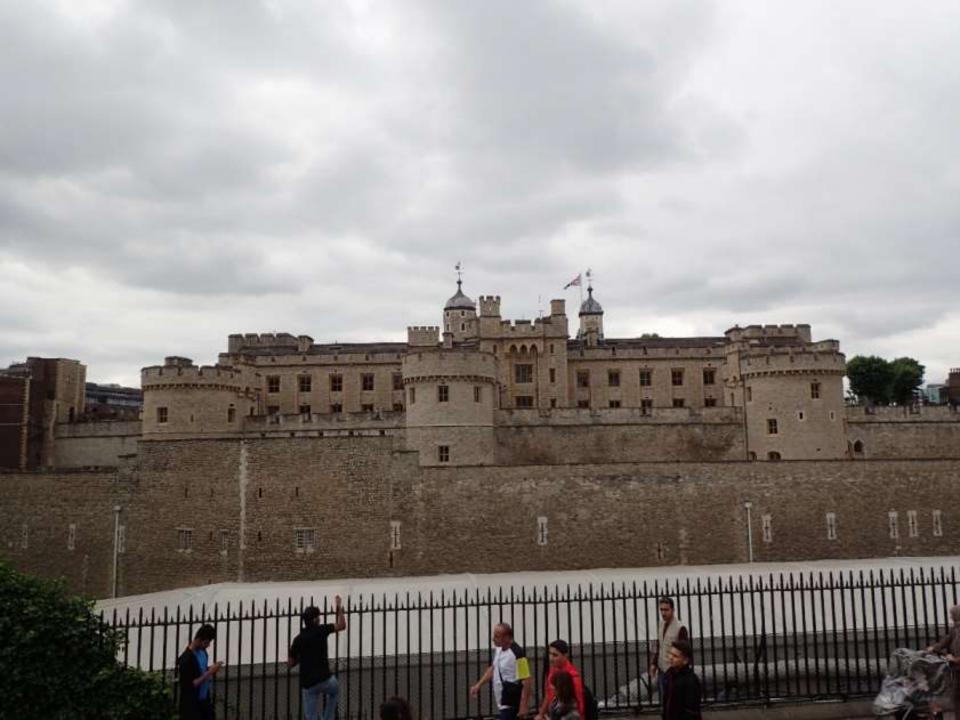

## Discover Barton on Sea

Served by local buses, Barton-on-Sea is a little over a mile from New Milton station. Barton is famous for its scenic stretch of coastline with safe swimming and a cliff top golf club. Views from the cliff and golf course take in a sweep of coastal scenery from Milford-on-Sea to Hurst Castle and the Isle of Wight.

Magnificent coastal walks, including the start of the Solent Way nearby, make this the ideal area for those who enjoy the great outdoors whether on foot or on horseback.

The cliffs and beach are well known to geologists and many fossil remains have been found including prehistoric reptiles and sharks. Highcliffe Castle stands nearby at the top of the cliffs with steps leading form it down to the sandy beach below.