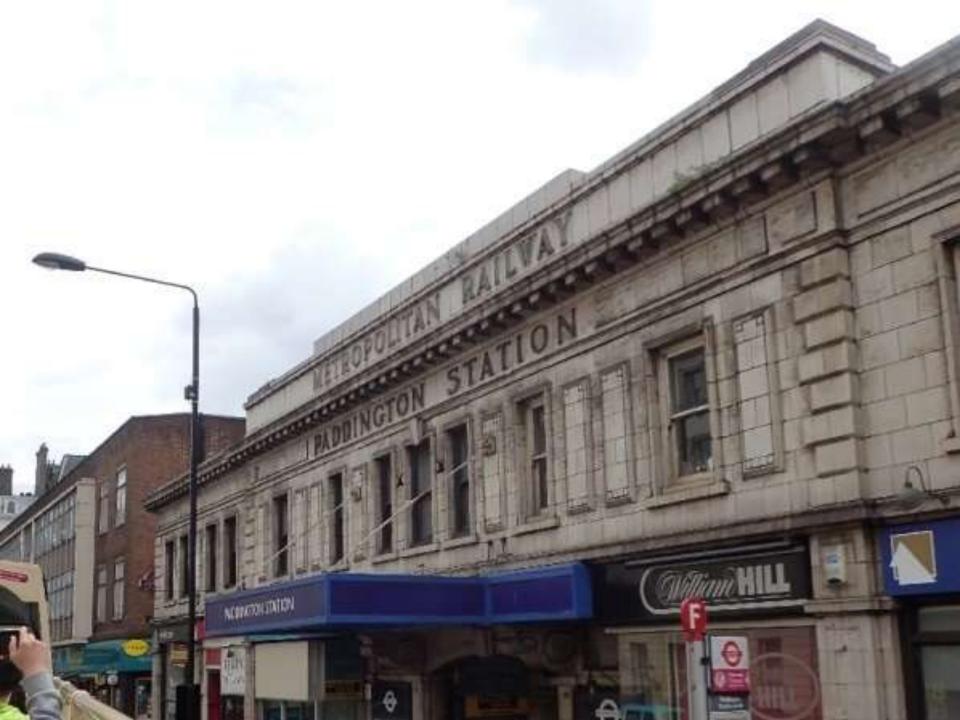

## THE CHANGING FACE OF THE BIRTHPLACE

Like most of Stratford's sixteenth-century houses the Birthiplace was built from local materials, using oak from the nearby Forest of Arden for the timber frame and stone from a quarry at Wilmcote, three miles from the town, for the foundation walls, chimneys and some of the floors. Despite alterations and restoration work over the centuries, much of the original structure of the house survives.

## THE BIRTHPLACE IN THE 17TH-CENTURY

The property remained in the ownership of Shakespeare's direct descendance until 1670, when his grand-daughter, Elizabeth Barnarf, died. As she had no children, Elizabeth left the estate to her relative. Thomas Hart, Shakespeare's great-nephew

The main house became a unnamed into called the Maidenhead (later the 5wan and Maidenhead) following the death of John Shakespeare in 1601. Members of the Hart family continued living in the unall adjoining cottage throughout the century The two earliest inventories of the house, dated 1627 and 1648, reveal in detail the way in which rooms were used and furnished.