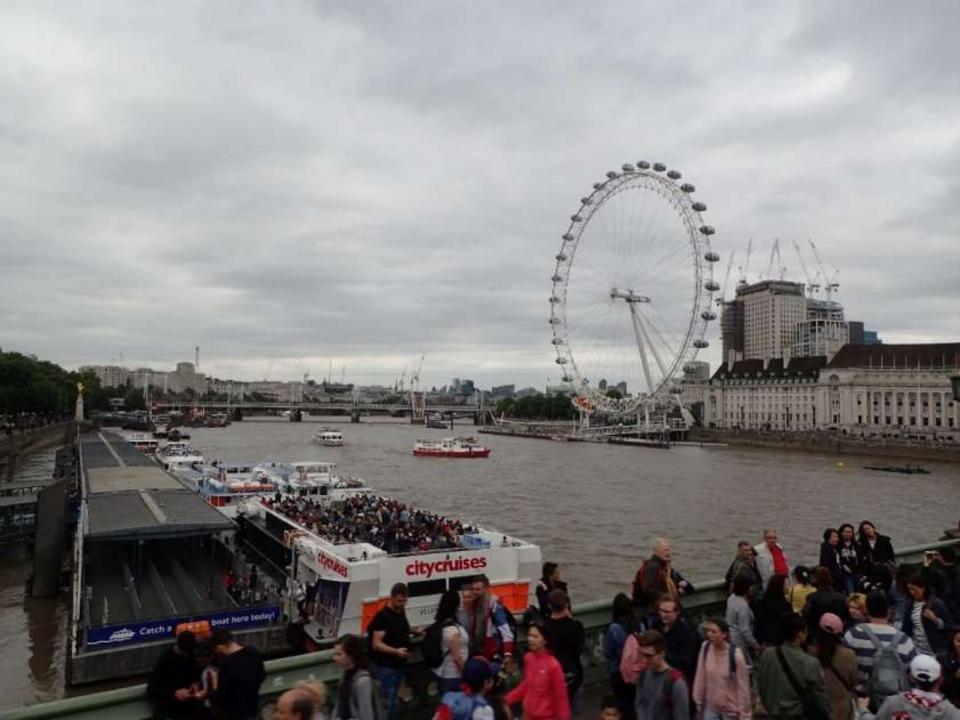

In the man Van State State A Beam An Harris A JOYI iph the true Breat Gorden The All Full the 5/3

67

1 75



On June 17, 1556, Thomas Such brought a case against John Shakespeare in Stratford's court of record for the recovery of £8.

















Early 1600's Pub and Hotel



















Full English Breakfast

## Heathrow Windsor Marriott

Marriott





























































































**Still Water Horse Head Statue** 

5 1006

























## SHAKESPEARE'S HEAD

LEVIS

1











## **Criterion Theatre**

UNDERGROUND DOWN

TATION

**Piccadilly Circus** 



## **Shaftesbury Memorial Fountain**

THEATRE

CRITERION

BUS LANE

OOK BOTH

X IXXIXAIAAIN

RESTAURANT RESTAURANT































































































































































































































































































## Hampton Court & Hampton Court: 17 16 41 -----





















































































































HE





















































**Spring Hill Suites Carle Place Garden City** 











































## **Courtyard New York JFK**

P.Mam

CO

929 P

RTYARD

arriot

COURTYARD



CHC201









One World Trade Center 104 Stories 1776 feet high





































DEAN PHILLIP EBERLING MES TROST HRISTOPHENI LEO RUSS



ENTI