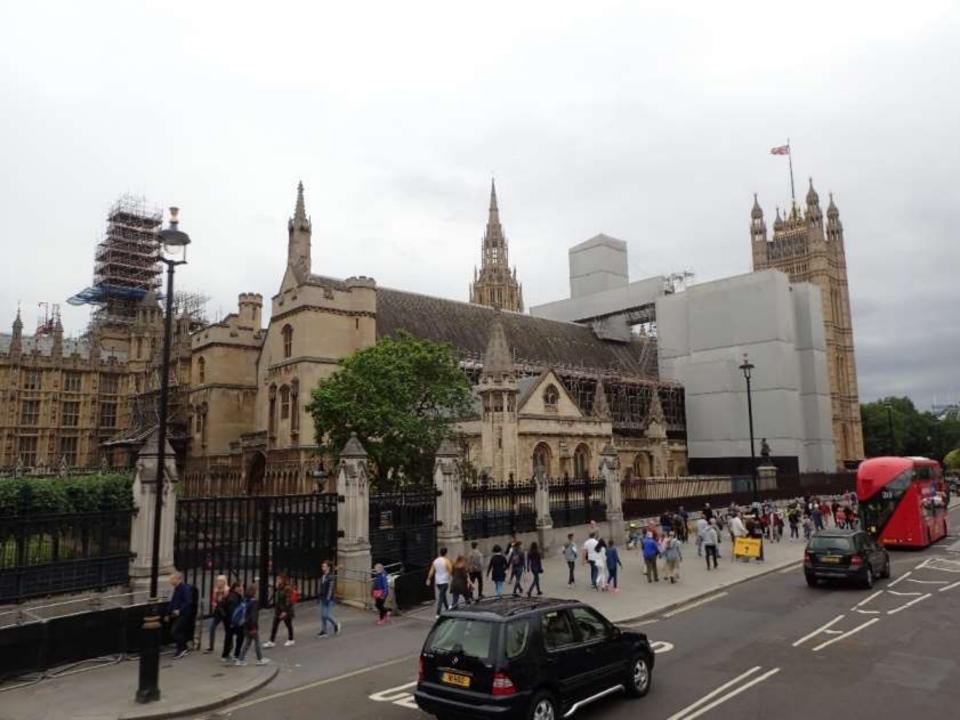

## Discover Barton on Sea

Served by local buses, Barton-on-Sea is a little over a mile from New Milton station. Barton is famous for its scenic stretch of coastline with safe swimming and a cliff top golf club. Views from the cliff and golf course take in a sweep of coastal scenery from Milford-on-Sea to Hurst Castle and the Isle of Wight.

Magnificent coastal walks, including the start of the Solent Way nearby, make this the ideal area for those who enjoy the great outdoors whether on foot or on horseback.

The cliffs and beach are well known to geologists and many fossil remains have been found including prehistoric reptiles and sharks. Highcliffe Castle stands nearby at the top of the cliffs with steps leading form it down to the sandy beach below.