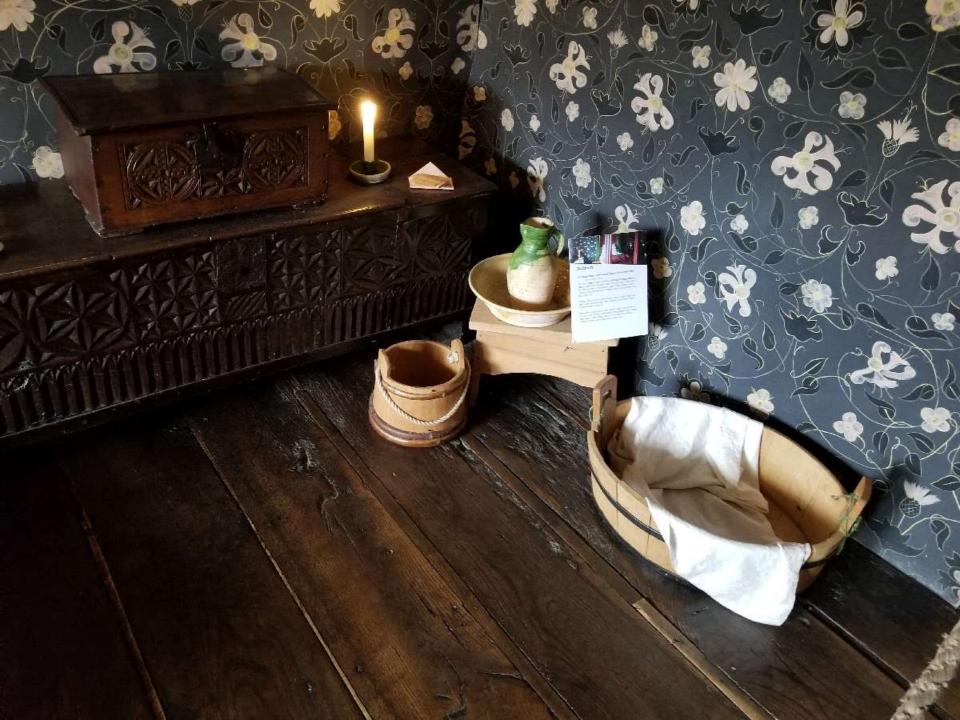

The main house became a unnamed into called the Maidenhead (later the 5wan and Maidenhead) following the death of John Shakespeare in 1601. Members of the Hart family continued living in the unall adjoining cottage throughout the century The two earliest inventories of the house, dated 1627 and 1648, reveal in detail the way in which rooms were used and furnished.

A drawing based on the architectural and documentary evidence.

A reconstruction of the near of the house after it had become an inn, based on the 1627 incentory of the underper, Lewis Hiccus.

mid use the the philosopher Thomas Carl and two grout Shakespearan Elam Terry and Henry Irving.