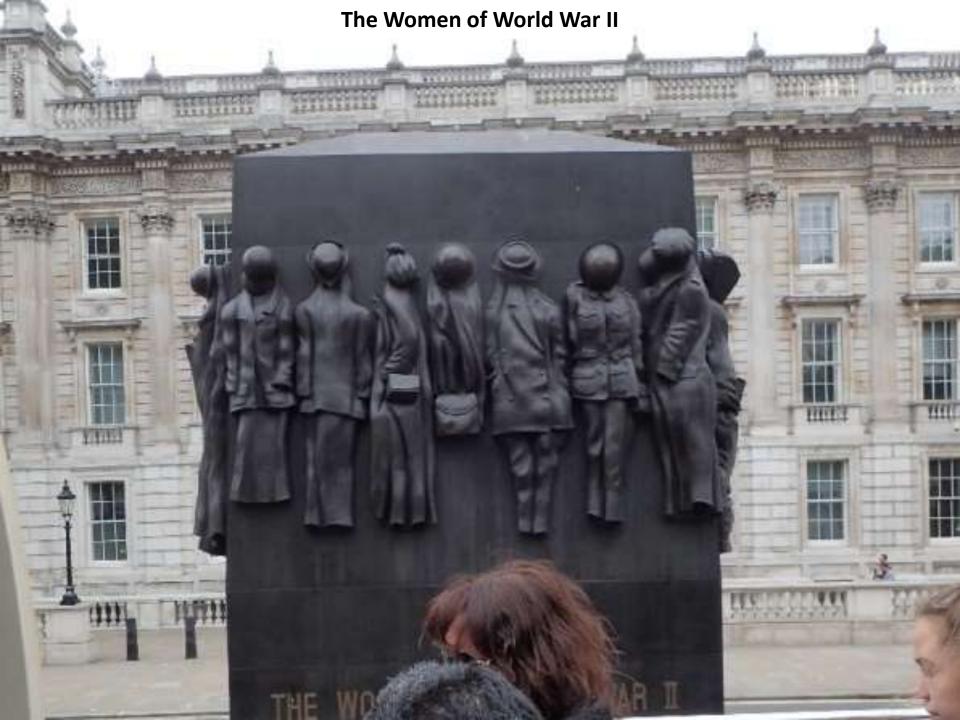

ny Bud inge In the man Van State State A Beam An Harris A JOYI iph the true Breat Gorden The All Full the 5/3

67

1 75



On June 17, 1556, Thomas Such brought a case against John Shakespeare in Stratford's court of record for the recovery of £8.

















Early 1600's Pub and Hotel



















Full English Breakfast

## Heathrow Windsor Marriott

Marriott





























































































**Still Water Horse Head Statue** 

5 1006

























## SHAKESPEARE'S HEAD

LEVIS

1











## **Criterion Theatre**

UNDERGROUND DOWN

TATION

**Piccadilly Circus** 



## **Shaftesbury Memorial Fountain**

THEATRE

CRITERION

BUS LANE

OOK BOTH

X IXXIXAIAAIN

RESTAURANT RESTAURANT































































































































































































































































































## Hampton Court & Hampton Court: 17 16 41 -----





















































































































HE





















































**Spring Hill Suites Carle Place Garden City** 











































## **Courtyard New York JFK**

P.Mam

CO

929 P

RTYARD

arriot

COURTYARD



CHC201









One World Trade Center 104 Stories 1776 feet high





































DEAN PHILLIP EBERLING MES TROST HRISTOPHENI LEO