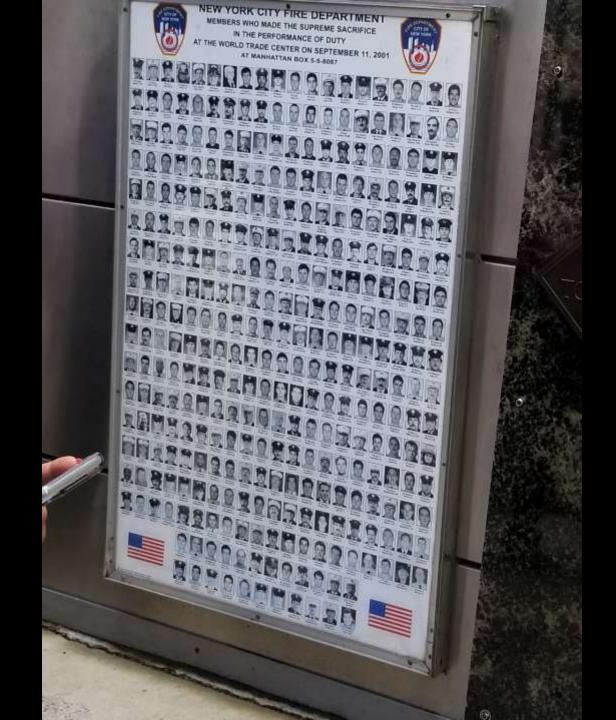

One World Trade Center 104 Stories 1776 feet high

DEAN PHILLIP EBERLING MES TROST HRISTOPHENI LEO RUSS

ENTIN FRY CHARLES & HOUSTON WILLIAMA MATHESEN EDWARD JOSEPH MARDOVICH MICHAEL PATRIC GREGORY JAMES MALONE PETER KEITH ORTALE RANCIS CLEARY DENIS J. MO SUSAN M. POLLIO WILLIAM

ENGINE 21 WILLIAM FRANCIS BURKE JR. DESPERITO

WILLIAM M. FEEHAN

AND A THE ADDRESS OF A DESCRIPTION OF A

THOMAS ANTHONY CASORIA VINCENT & KONT AND THOMAS

SAFETY BATTALION LAWRENCET STO

EMS BATTALION 57 WILLIAM M. FEE J. DESPERITO SAF

WILLI

ENCINE 21

534 CAROLYN MAYER BEIC CHR ANDREW PETER CHARLES CURRY GREEN MERY ALICE WAHLSTROM RAHMASAUE SSY /R. MICHAEL THEODORIDIS JOHN MICHOLAS HUMBER, JR. JAY HAYES ALL FED LOSEPH ISKANDA IRA A. KEATING

W CHARLES INKINS BIERY BERENSON PERKINS EDWARD R. HENNESSY, JR. COPOLO RY ALICE WAHLSTRO LAURIE ANN NEIRA ROBERT JAY HAYES ANDREW PET BARBADAA MICHAEL