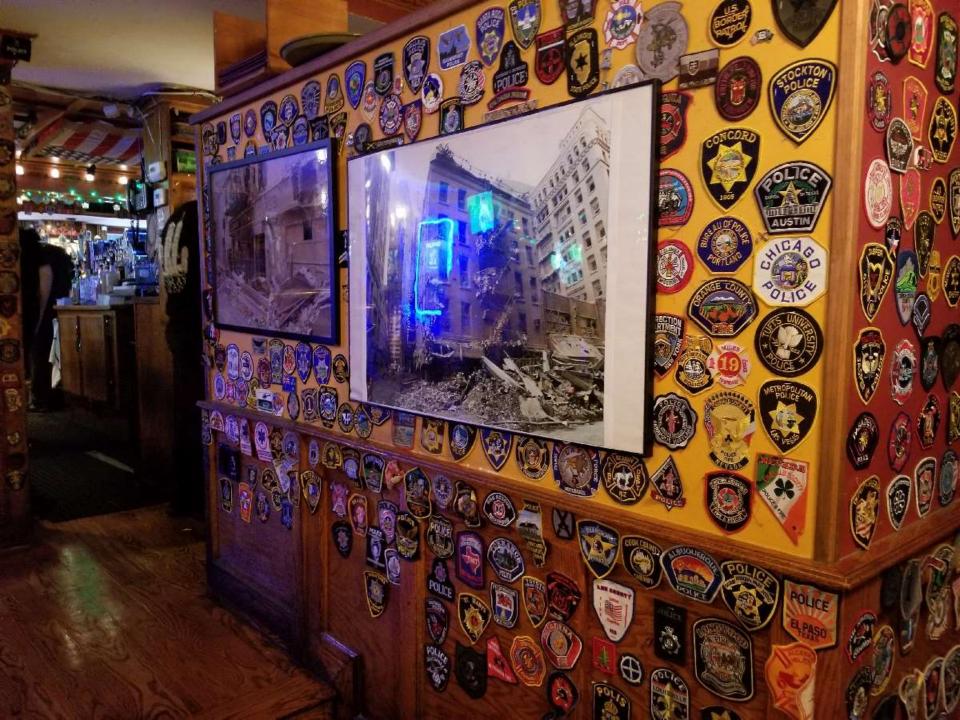

One World Trade Center 104 Stories 1776 feet high

DEAN PHILLIP EBERLING MES TROST HRISTOPHENI LEO RUSS

ENTIN FRY CHARLES & HOUSTON WILLIAMA MATHESEN EDWARD JOSEPH MARDOVICH MICHAEL PATRIC GREGORY JAMES MALONE PETER KEITH ORTALE RANCIS CLEARY DENIS J. MO SUSAN M. POLLIO WILLIAM

ENGINE 21 WILLIAM FRANCIS BURKE JR. DESPERITO

WILLIAM M. FEEHAN

AND A THE ADDRESS OF A DESCRIPTION OF A

THOMAS ANTHONY CASORIA VINCENT & KONT AND THOMAS

SAFETY BATTALION LAWRENCET STO

EMS BATTALION 57 WILLIAM M. FEE J. DESPERITO SAF

WILLI

ENCINE 21

534 CAROLYN MAYER BEIC CHR ANDREW PETER CHARLES CURRY GREEN MERY ALICE WAHLSTROM RAHMASAUE SSY /R. MICHAEL THEODORIDIS JOHN MICHOLAS HUMBER, JR. JAY HAYES ALL FED LOSEPH ISKANDA IRA A. KEATING

W CHARLES INKINS BIERY BERENSON PERKINS EDWARD R. HENNESSY, JR. COPOLO RY ALICE WAHLSTRO LAURIE ANN NEIRA ROBERT JAY HAYES ANDREW PET BARBADAA MICHAEL